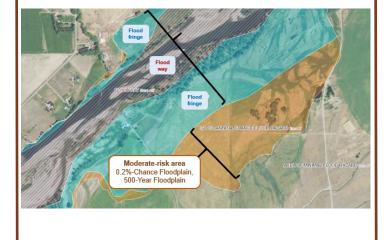

## 500 year or 0.2% Annual Chance Floodplain

A 1-percent-annual-chance floodplain is an area that has a 1-percent chance of flood events in any given year. It is the basis for flood insurance requirements and local floodplain management regulations. It is considered to have a HIGH flood risk. **The 1% Annual Chance Flood is also referred to as a 100-Year Flood or a Base Flood**.

## **Insurance Requirements**

If you own a building in a 500-Year Floodplain (0.2% Annual Chance Floodplain), you are considered to be at a moderate risk of flooding. It is therefore recommended that you purchase flood insurance even if your lender does not require you to do so in order to protect your investment.