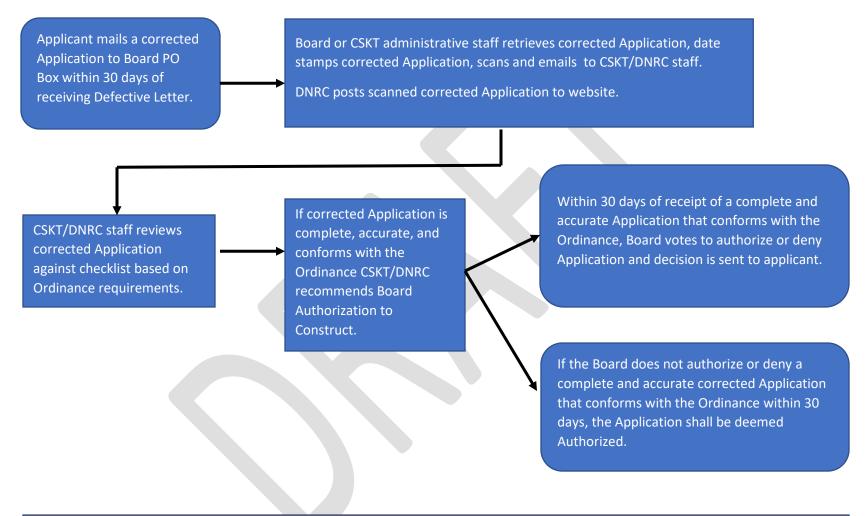

# Flathead Reservation Water Management Board (Board)

**60DF-part A continued: Defective Letter flowchart** 

If Applicant does not return a corrected Application within 30 days of return, filing fee is forfeit.