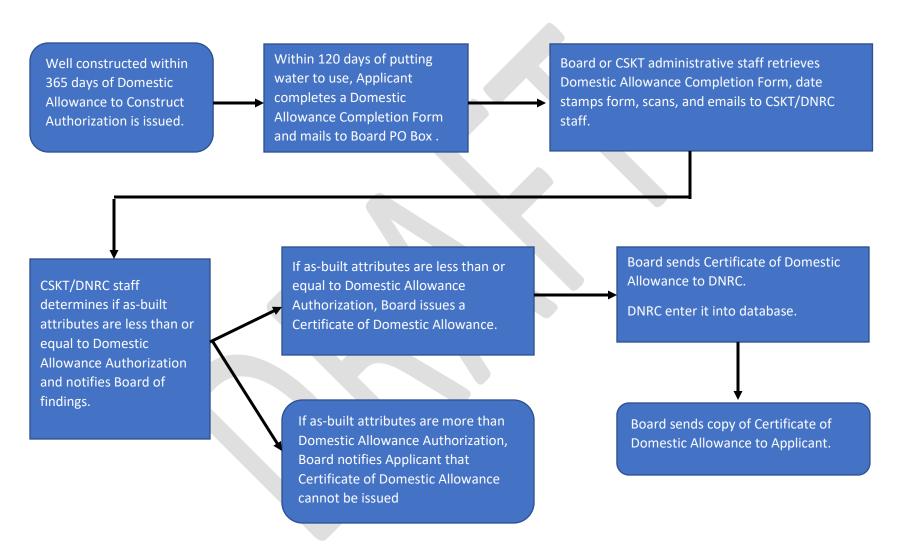

#### Interim Process for Individual and Shared Domestic Allowance

## Flathead Reservation Water Management Board (Board)

### 60DF-part A: Authorization to Construct a Domestic Allowance



#### Interim Process for Individual and Shared Domestic Allowance

# Flathead Reservation Water Management Board (Board)

**60DF-part A continued: Defective Letter flowchart** 



If Applicant does not return a corrected Application within 30 days of return, filing fee is forfeit.

#### Interim Process for Individual and Shared Domestic Allowance

## Flathead Reservation Water Management Board (Board)

### **60DF-part B: Completion of a Domestic Allowance**