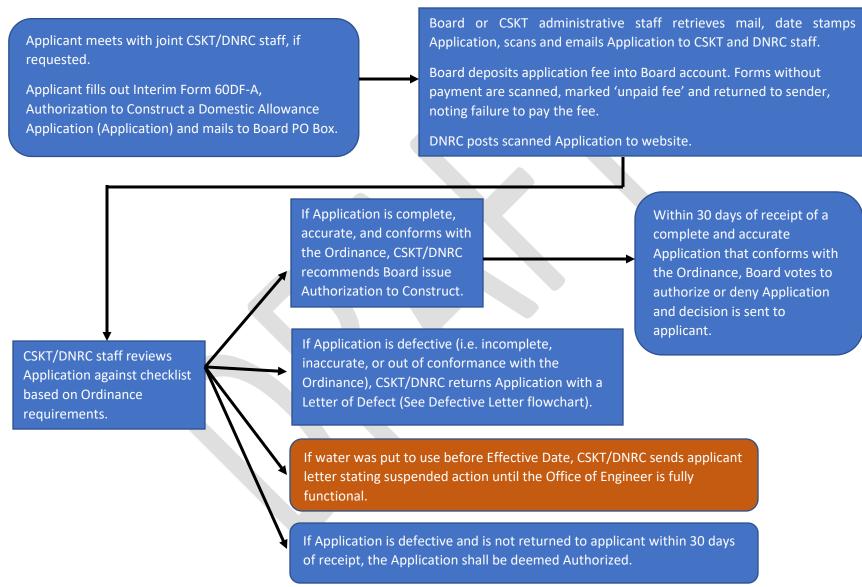

#### Interim Process for Individual and Shared Domestic Allowance

## Flathead Reservation Water Management Board (Board)

### 60DF-part A: Authorization to Construct a Domestic Allowance



#### Interim Process for Individual and Shared Domestic Allowance

# Flathead Reservation Water Management Board (Board)

**60DF-part A continued: Defective Letter flowchart** 



If Applicant does not return a corrected Application within 30 days of return, filing fee is forfeit.

#### Interim Process for Individual and Shared Domestic Allowance

## Flathead Reservation Water Management Board (Board)

### **60DF-part B: Completion of a Domestic Allowance**