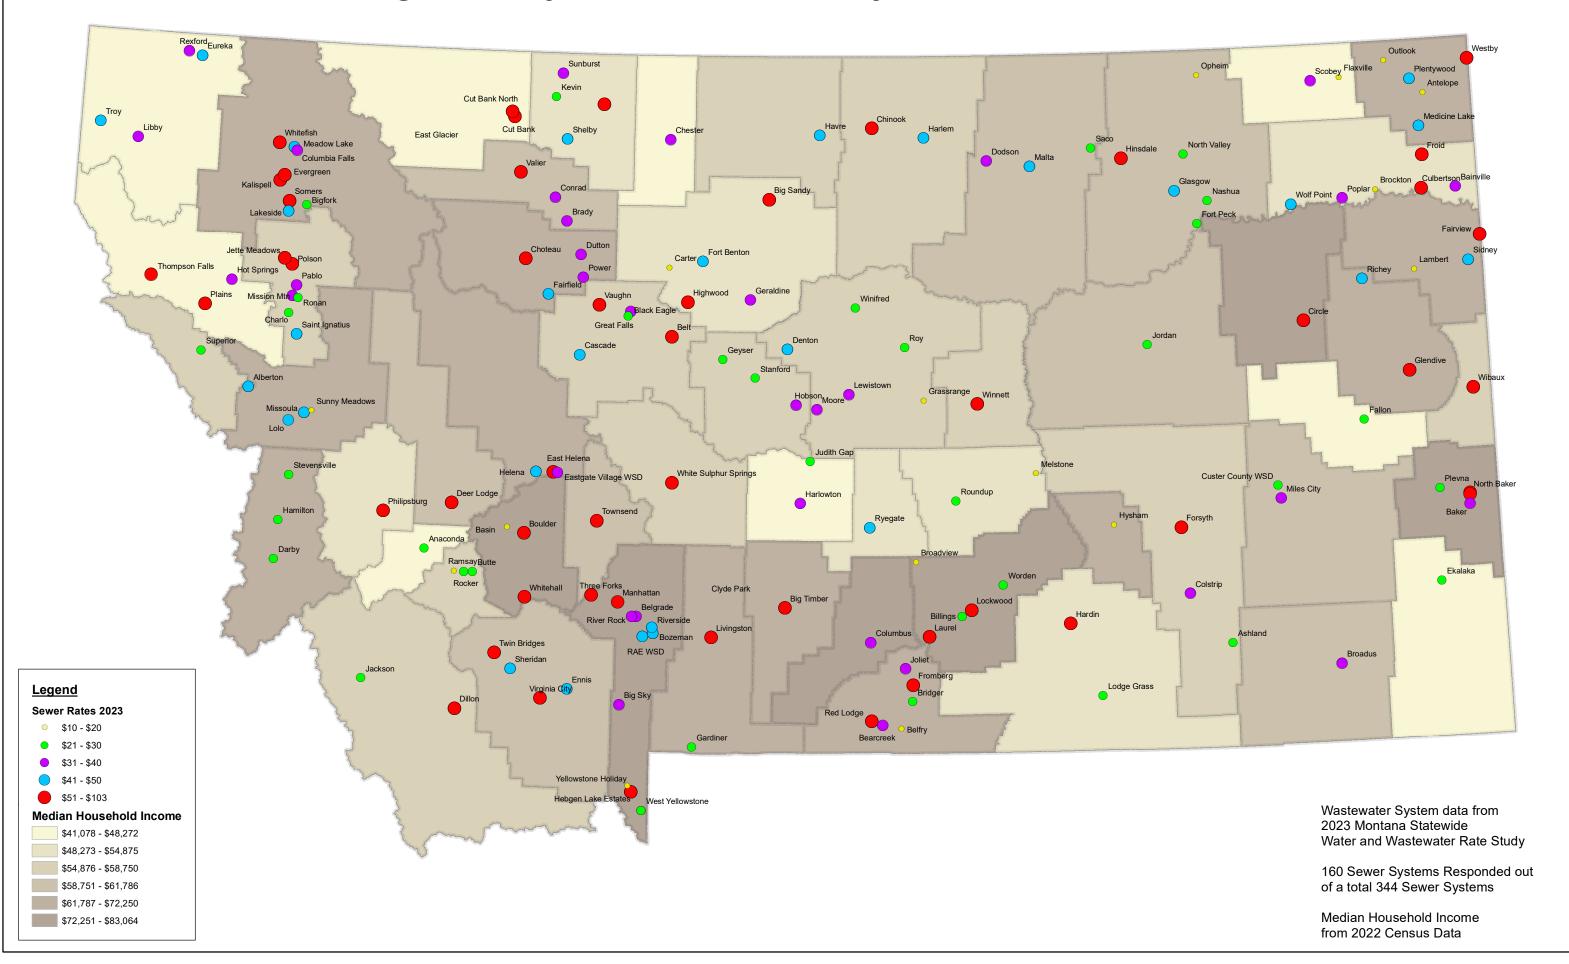

8 | \$19.78 | \$43.30 | 118.91%  |  |  |  |  |
| WOODS BAY SHEAVER<br>CREEK Water DISTRICT      | NS      | NS      | NS      | NS      |          |  |  |  |  |
| WOODSIDE PARK<br>WATER AND SEWER<br>DISTRICT   | NS      | NS      | NS      | NS      |          |  |  |  |  |
| WORDEN BALLANTINE<br>YELLOWSTONE               | \$21.00 | \$21.00 | \$21.00 | \$21.00 | 0.00%    |  |  |  |  |
| YELLOWSTONE Holiday<br>WATER AND SEWER<br>DIST | \$10.00 | \$10.00 | \$10.00 | \$10.00 | 0.00%    |  |  |  |  |
| Average                                        | \$37.76 | \$39.51 | \$40.74 | \$42.76 | 4.97%    |  |  |  |  |

ND=No Data Provided NS=No System NR=No Response

## **Average Monthly Water Rates by Median Household Income**



## **Average Monthly Wastewater Rates by Median Household Income**