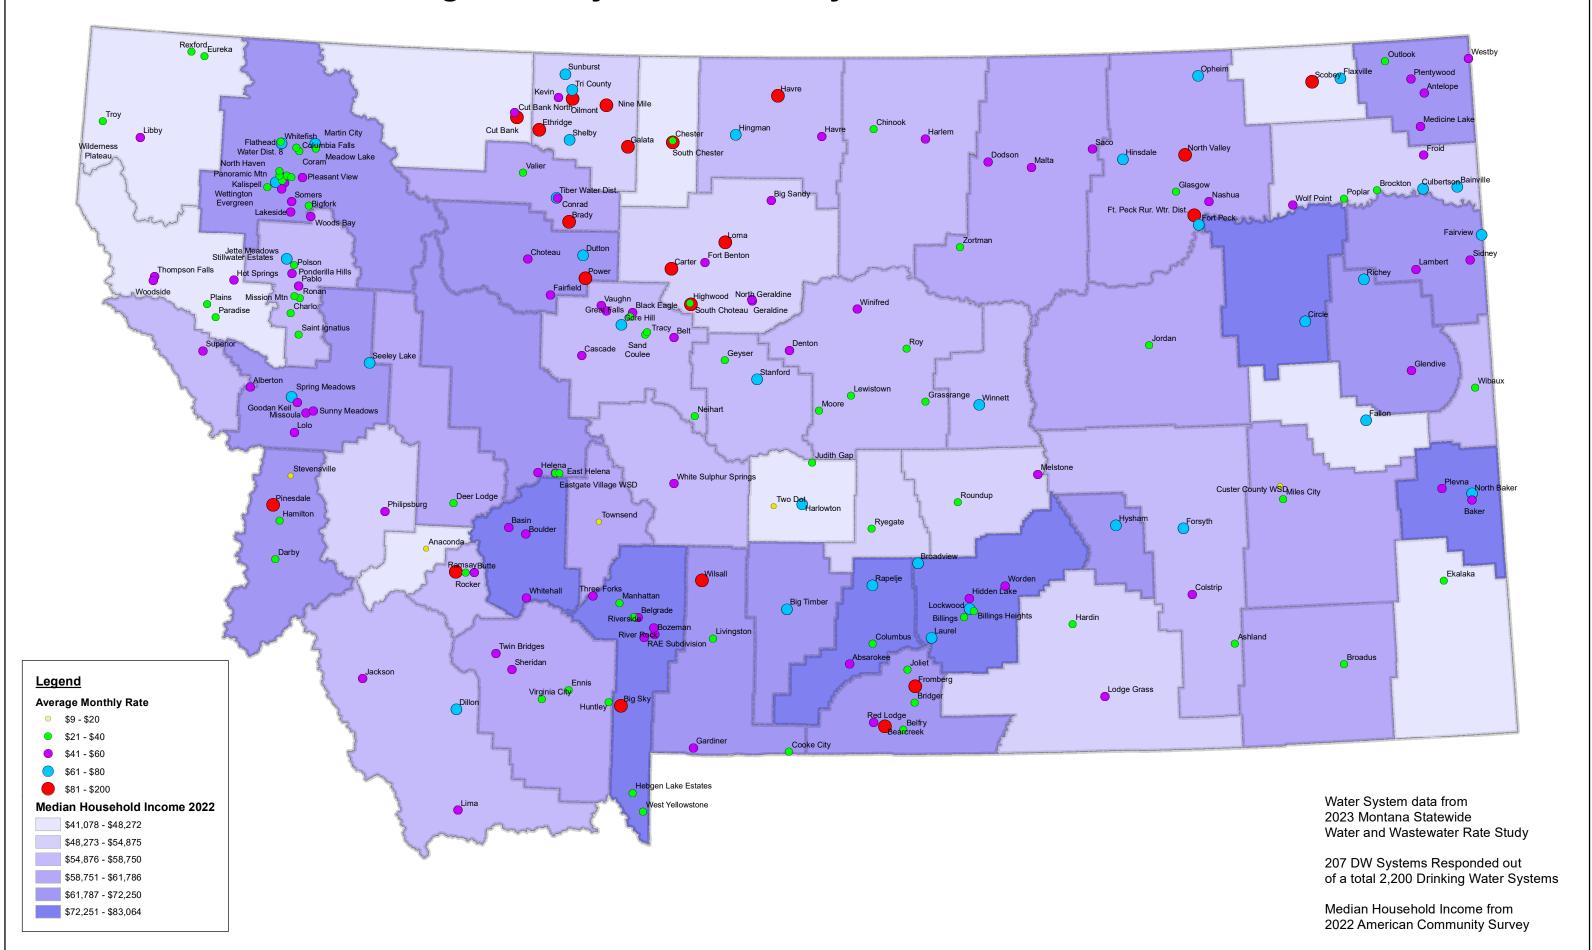

|
| WOLF POINT CITY OF                             | \$19.78 | \$19.78 | \$19.78 | \$43.30 | 118.91%  |  |  |  |  |
| WOODS BAY SHEAVER<br>CREEK Water DISTRICT      | NS      | NS      | NS      | NS      |          |  |  |  |  |
| WOODSIDE PARK<br>WATER AND SEWER<br>DISTRICT   | NS      | NS      | NS      | NS      |          |  |  |  |  |
| WORDEN BALLANTINE<br>YELLOWSTONE               | \$21.00 | \$21.00 | \$21.00 | \$21.00 | 0.00%    |  |  |  |  |
| YELLOWSTONE Holiday<br>WATER AND SEWER<br>DIST | \$10.00 | \$10.00 | \$10.00 | \$10.00 | 0.00%    |  |  |  |  |
| Average                                        | \$37.76 | \$39.51 | \$40.74 | \$42.76 | 4.97%    |  |  |  |  |

ND=No Data Provided NS=No System NR=No Response

## **Average Monthly Water Rates by Median Household Income**



## **Average Monthly Wastewater Rates by Median Household Income**