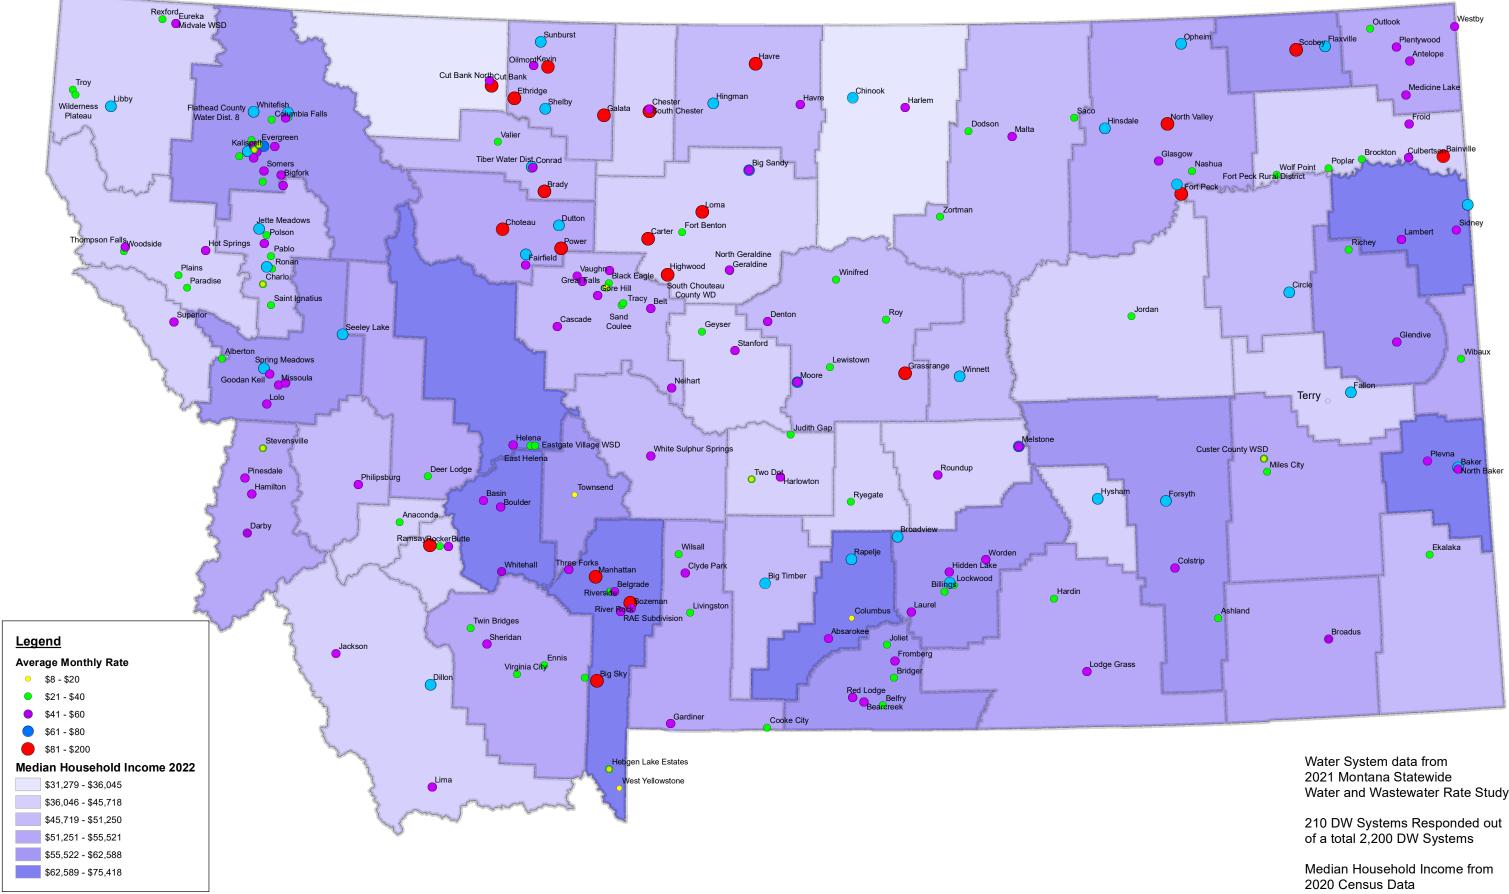

## Average Monthly Water Rates by Median Household Income

Water and Wastewater Rate Study