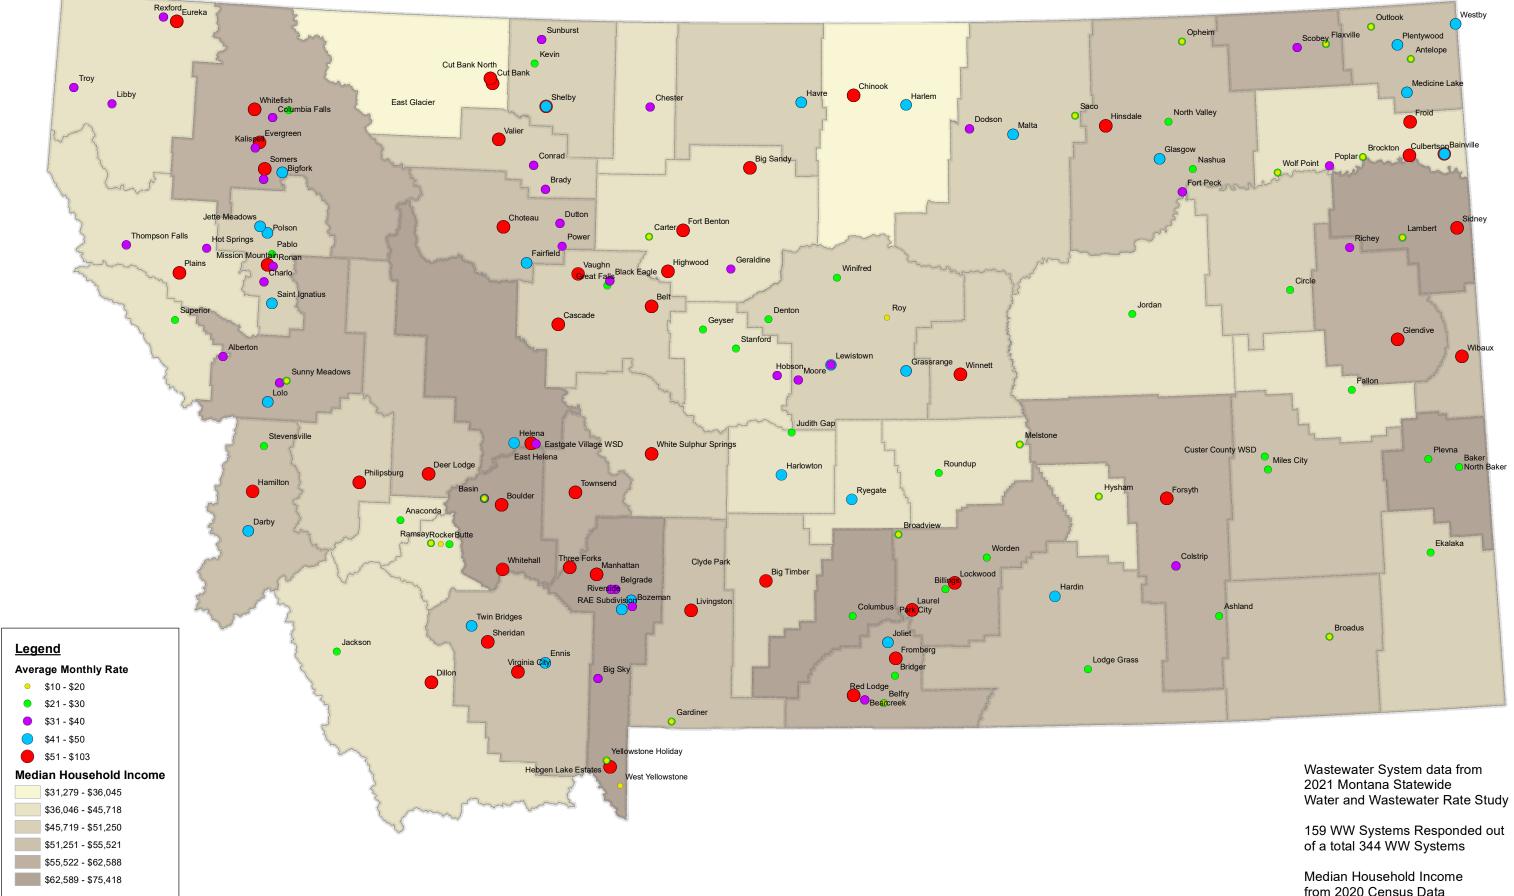

## Average Monthly Wastewater Rates by Median Household Income

from 2020 Census Data