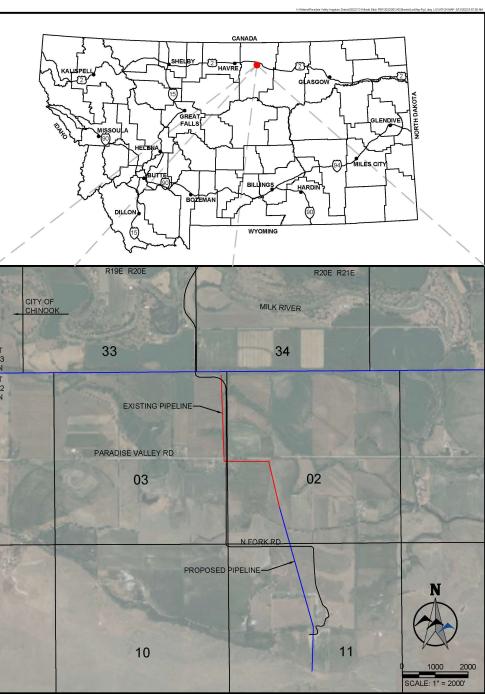

Blaine County–NCIA North Chinook Reservoir Dam Outlet Rehabilitation Project

- House Bill 6
- Rank 16
- Page 84

Paradise Valley Irrigation District-Hillside Ditch Pipeline Conversion Phase 2

- House Bill 6
- Rank 17
- Page 85