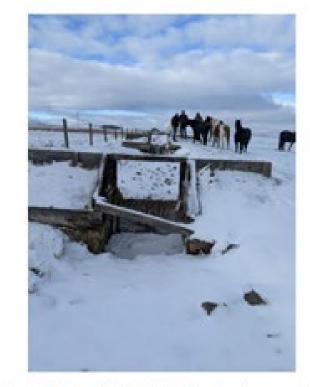

- House Bill 6
- Rank 14
- Page 82

Granite Conservation District - Allendale Ditch Rehabilitation

- House Bill 6
- Rank 15
- Page 83

Figure 2 – Two of the historic drop structures

Figure 3 - An un-lined section of the irrigation ditch system