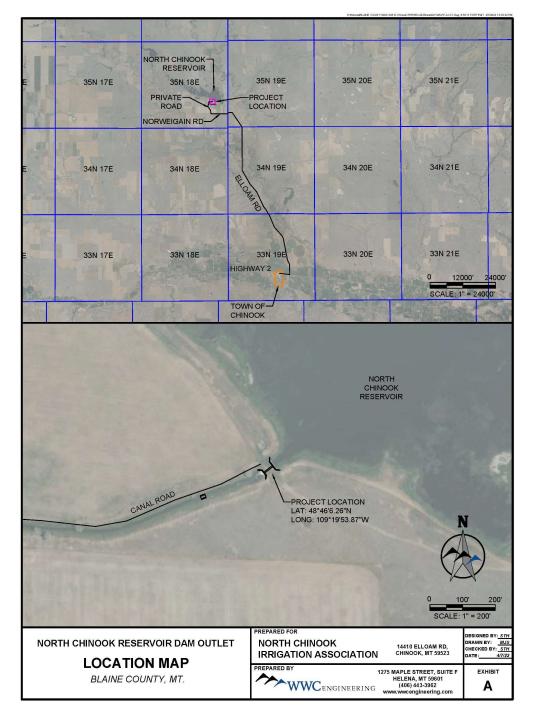

Blaine County–NCIA North Chinook Reservoir Dam Outlet Rehabilitation Project

- House Bill 6
- Rank 16
- Page 84

Paradise Valley Irrigation District-Hillside Ditch Pipeline Conversion Phase 2

- House Bill 6
- Rank 17
- Page 85