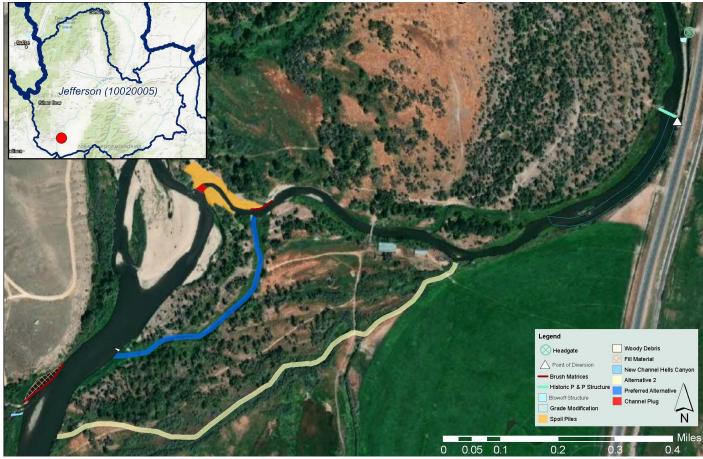

#### **Ruby Valley** Conservation District-• House Bill 6 Upper Jefferson • Rank 8 Channel Restoration • Page 76 Project

Newlan Creek Water District-Newlan Creek Dam Safety Improvements

- House Bill 6
- Rank 9
- Page 77