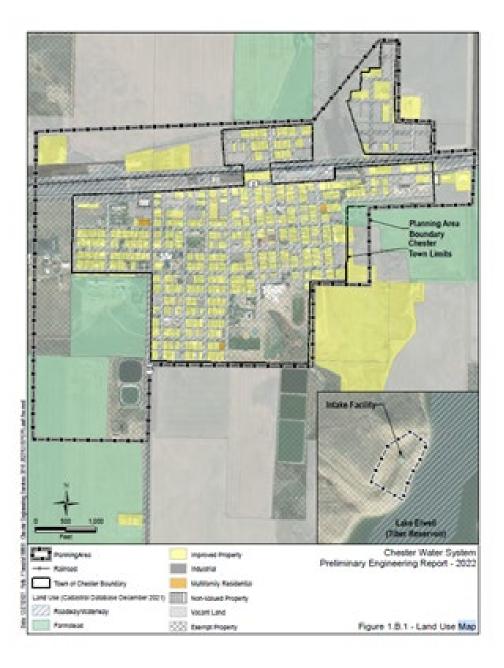

- House Bill 6
- Rank 35
- Page 53

Chester, Town of– Water Systems Improvements Project

- House Bill 6
- Rank 43
- Page 61

Filter backwash pump

Supernatant (recycle) pump

Judith Gap, Town of -Judith Gap Wastewater Line and Meter Upgrade Project