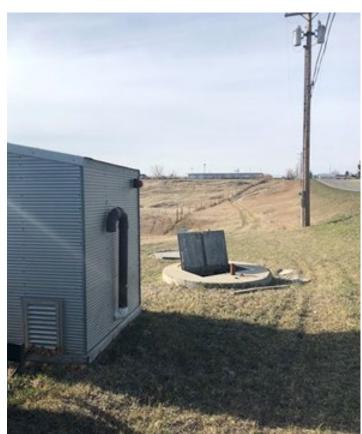

Mine drainage pipes in the District to more groundwater away from homes

Mine Drainage by Fire Hall

Mine Drainage by Romanchuk's

Rusty Ditch

North Cut Bank **Glacier County WSD-**North Cut Bank **Glacier County** Wastewater Lift Station Improvements