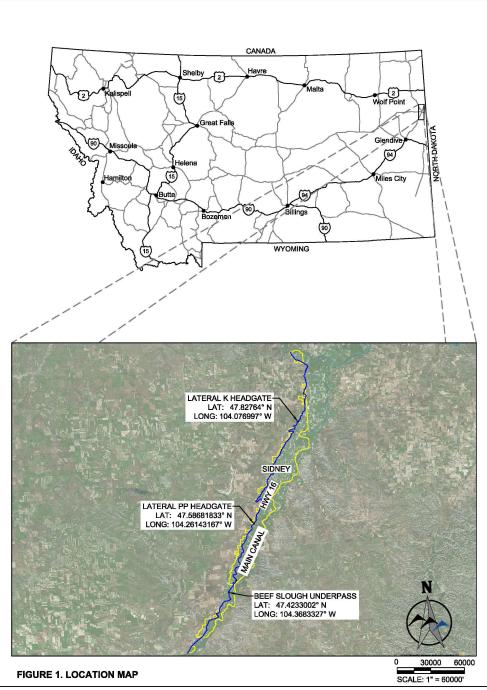

Savage Irrigation District-Pump Station Rehabilitation

• House Bill 6

- Rank 10
- Page 78

Pondera County Conservation District -PCCRC C-Canal Headworks Automation

- House Bill 6
- Rank 11
- Page 79

East Bench Irrigation District - Carter Creek Lining & Headgate Automation • House Bill 6