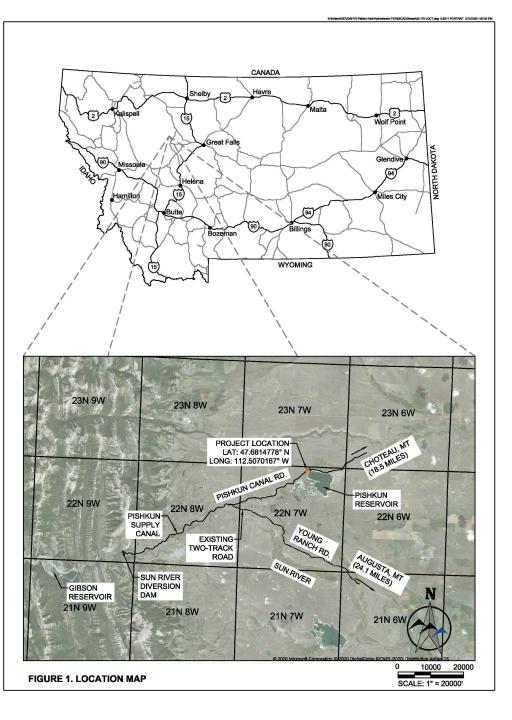

- House Bill 6
- Rank 5
- Page 73

Pondera County **Conservation District** -Birch Creek Diversion • **Automation Project** 

- House Bill 6
- Rank 6
- Page 74

Madison County -Big Hole River Restoration Design and Permitting