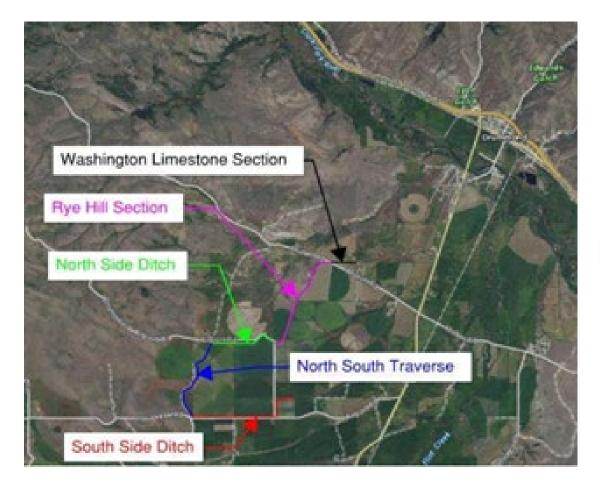

- House Bill 6
- Rank 14
- Page 82

Granite Conservation District - Allendale Ditch Rehabilitation

- House Bill 6
- Rank 15
- Page 83

Figure 2 – Two of the historic drop structures

Figure 3 - An un-lined section of the irrigation ditch system