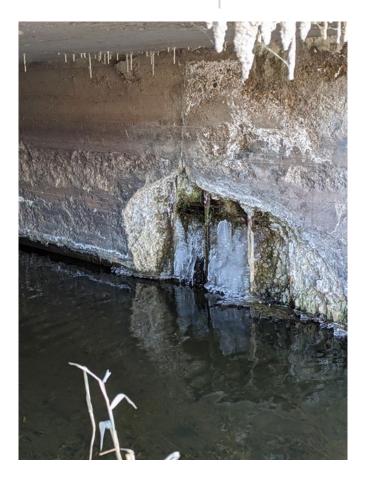

KVHeinnal.YIP2022234 Onixal Structures Rehabilitation RRGL Grant/08CA0/Sheetal22-224-LOCT.dwg 8.6X11 PORTRAIT 4/28/2022 1:58:38 PM

Lower Yellowstone Irrigation District-Critical Structures Rehabilitation Project

- House Bill 6
- Rank 3
- Page 71

Helena Valley Irrigation District -Regulating Reservoir Preservation & Bypass Project

- House Bill 6
- r Rank 4
  - Page 72

Buffalo Rapids Irrigation Project 2– Shirley Main Canal Rehabilitation Phase 2