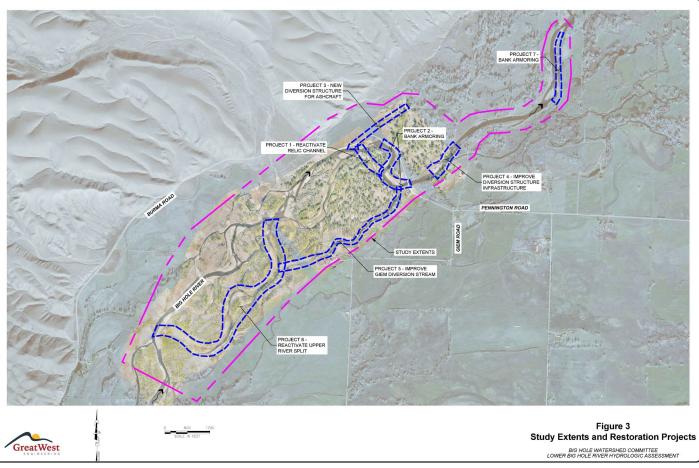

- House Bill 6
- Rank 5
- Page 73

Pondera County **Conservation District** -Birch Creek Diversion • **Automation Project** 

- House Bill 6
- Rank 6
- Page 74

Madison County -Big Hole River Restoration Design and Permitting

• House Bill 6

- Rank 7
- Page 75