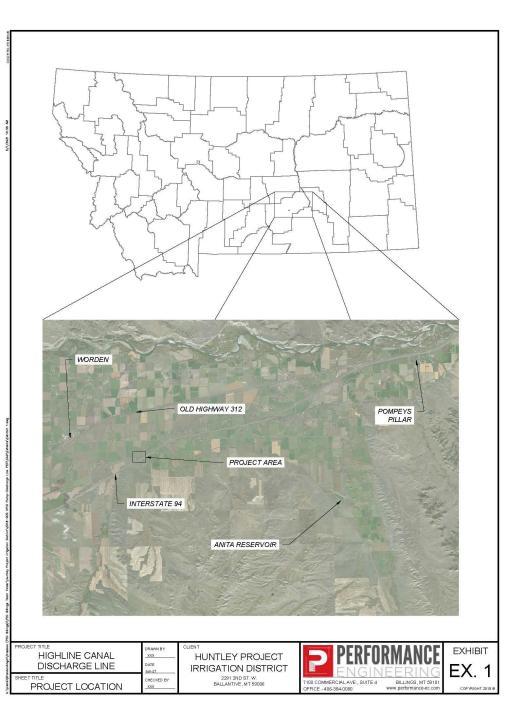

FIGURE 1. PROJECT LOCATION MAP

Huntley Irrigation District -Highline Discharge Pipeline Rehabilitation

• House Bill 6

- Rank 18
- Page 86

Tin Cup WSD-Tin Cup and Mill Ditch Improvements

House Bill 6Rank 19Page 87