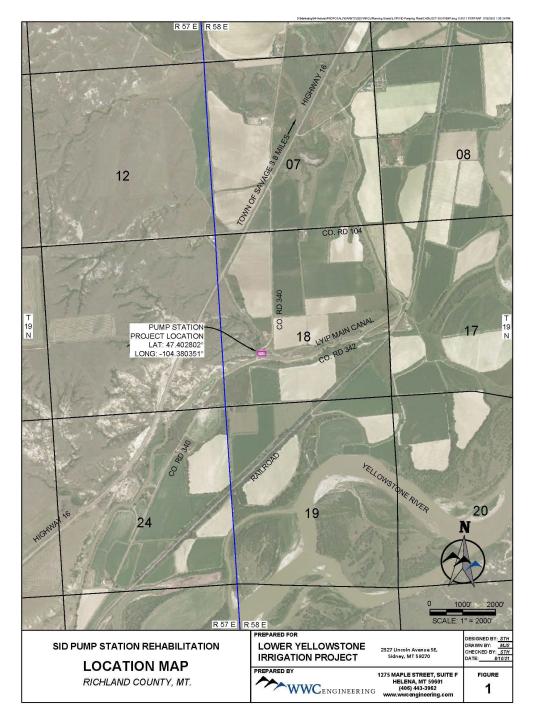

Savage Irrigation District-Pump Station Rehabilitation

• House Bill 6

- Rank 10
- Page 78

Pondera County Conservation District -PCCRC C-Canal Headworks Automation

- House Bill 6
- Rank 11
- Page 79

East Bench Irrigation District - Carter Creek Lining & Headgate Automation • House Bill 6