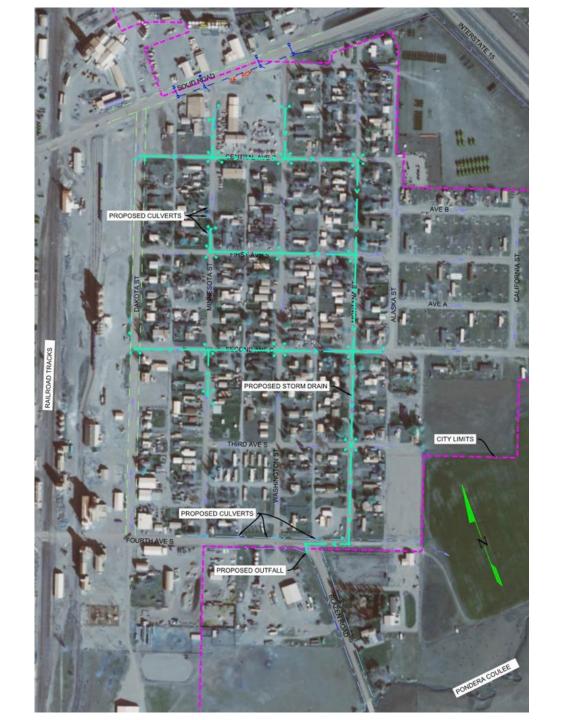

## Figure 4-9: West Yellowstone WWTP Expand Lagoons

FORSGREN

TOWN OF WEST YELLOWSTONE WASTEWATER TREATMENT PRELIMINARY ENGINEERING REPORT

57|Page



Sand Coulee, Town of- Wastewater Improvements

- House Bill 6
- Rank 7
- Page 25



Mine drainage pipes in the District to more groundwater away from homes



Mine Drainage by Fire Hall



Mine Drainage by Romanchuk's



Rusty Ditch

North Cut Bank **Glacier County WSD-**North Cut Bank **Glacier County** Wastewater Lift Station Improvements





•



Yellowstone Boys and Girls Ranch County WSD-Wastewater System Improvements

- House Bill 6
- Rank 48
- Page 66





Lagoons

Missoula, City of-Comprehensive Stormwater Plan

- House Bill 6
- Rank 30
- Page 48





### Conrad, City of-Storm Water Projects

• House Bill 6

- Rank 45
- Page 63





## House Bill 6

**Project Presentations** 

- Irrigation -

## Friday January 20

|                                       | DATE      | RRGL<br>Ranked<br>Order | RRGL<br>Page | Project Type | Applicant                                | Project Title                                                                        |
|---------------------------------------|-----------|-------------------------|--------------|--------------|------------------------------------------|--------------------------------------------------------------------------------------|
| HB6 RRGL Funded Projects - IRRIGATION |           |                         |              |              |                                          |