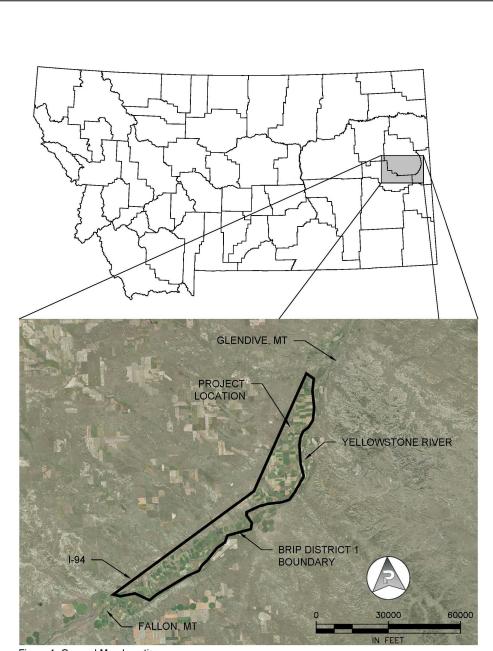

FIGURE 1. PROJECT LOCATION MAP

Huntley Irrigation District -Highline Discharge Pipeline Rehabilitation

• House Bill 6

- Rank 18
- Page 86

Tin Cup WSD-Tin Cup and Mill Ditch Improvements

House Bill 6Rank 19Page 87