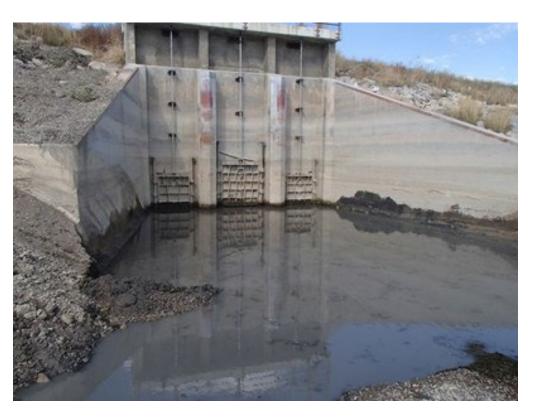

KVHeinnal.YIP2022234 Onixal Structures Rehabilitation RRGL Grant/08CA0/Sheetal22-224-LOCT.dwg 8.6X11 PORTRAIT 4/28/2022 1:58:38 PM

Lower Yellowstone Irrigation District-Critical Structures Rehabilitation Project

- House Bill 6
- Rank 3
- Page 71

Helena Valley Irrigation District -Regulating Reservoir Preservation & Bypass Project

- House Bill 6
- r Rank 4
  - Page 72

Buffalo Rapids Irrigation Project 2– Shirley Main Canal Rehabilitation Phase 2