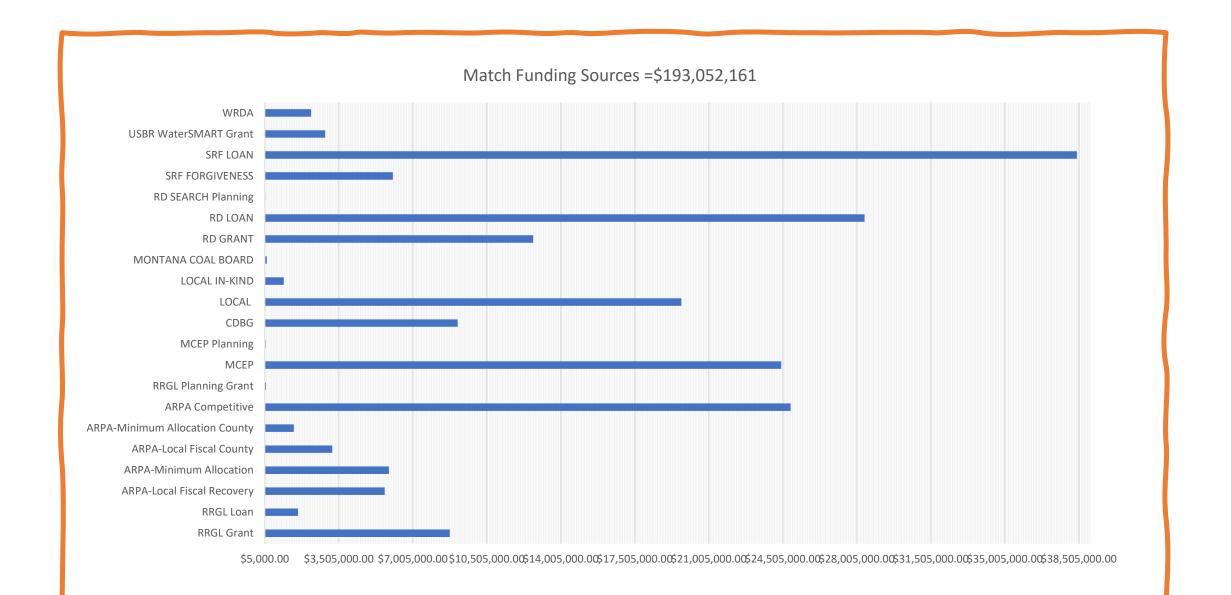

### Irrigation vs. Infrastructure

Irrigation matching funds = \$12,895,495 Infrastructure matching funds = \$192,137,186