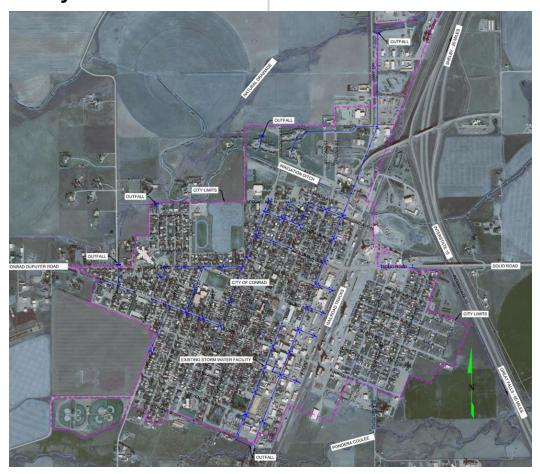

#### Figure 4-9: West Yellowstone WWTP Expand Lagoons

FORSGREN

TOWN OF WEST YELLOWSTONE WASTEWATER TREATMENT PRELIMINARY ENGINEERING REPORT

57|Page



Sand Coulee, Town of- Wastewater Improvements

- House Bill 6
- Rank 7
- Page 25



Mine drainage pipes in the District to more groundwater away from homes



Mine Drainage by Fire Hall



Mine Drainage by Romanchuk's



Rusty Ditch

North Cut Bank **Glacier County WSD-**North Cut Bank **Glacier County** Wastewater Lift Station Improvements





•



Yellowstone Boys and Girls Ranch County WSD-Wastewater System Improvements

- House Bill 6
- Rank 48
- Page 66





Lagoons

Missoula, City of-Comprehensive Stormwater Plan

- House Bill 6
- Rank 30
- Page 48





### Conrad, City of-Storm Water Projects

• House Bill 6

- Rank 45
- Page 63





## House Bill 6

**Project Presentations** 

- Irrigation -

## Friday January 20

|                                       | DATE      | RRGL<br>Ranked<br>Order | RRGL<br>Page | Project Type | Applicant                                | Project Title                                                                        |
|---------------------------------------|-----------|-------------------------|--------------|--------------|------------------------------------------|--------------------------------------------------------------------------------------|
| HB6 RRGL Funded Projects - IRRIGATION |           |                         |              |              |                                          |