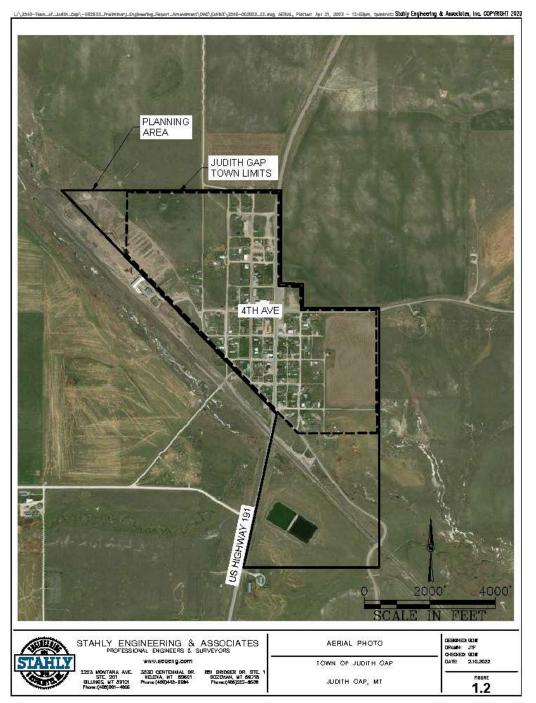

- House Bill 6
- Rank 35
- Page 53

Chester, Town of– Water Systems Improvements Project

- House Bill 6
- Rank 43
- Page 61

Filter backwash pump

Supernatant (recycle) pump

Judith Gap, Town of -Judith Gap Wastewater Line and Meter Upgrade Project