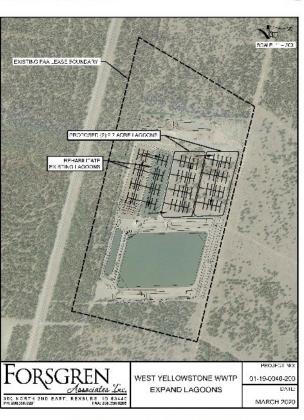

#### Figure 4-9: West Yellowstone WWTP Expand Lagoons

FORSGREN

TOWN OF WEST YELLOWSTONE WASTEWATER TREATMENT PRELIMINARY ENGINEERING REPORT

57|Page

Sand Coulee, Town of- Wastewater Improvements

- House Bill 6
- Rank 7
- Page 25