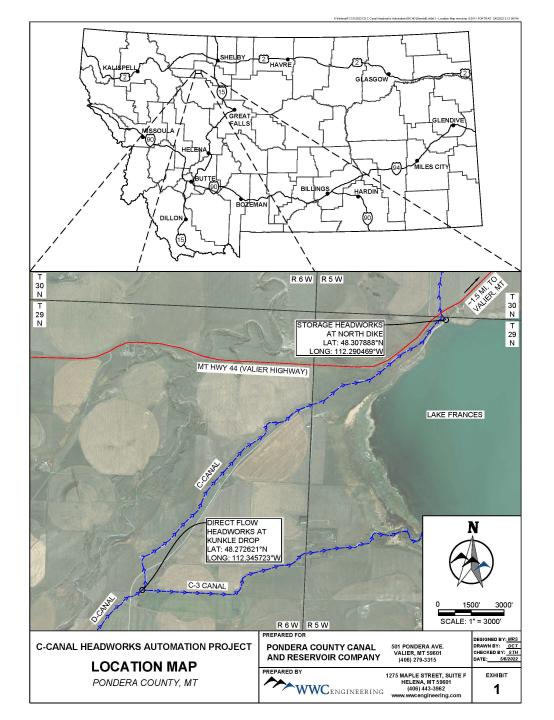

Savage Irrigation District-Pump Station Rehabilitation

• House Bill 6

- Rank 10
- Page 78

Pondera County Conservation District -PCCRC C-Canal Headworks Automation

- House Bill 6
- Rank 11
- Page 79

East Bench Irrigation District - Carter Creek Lining & Headgate Automation • House Bill 6