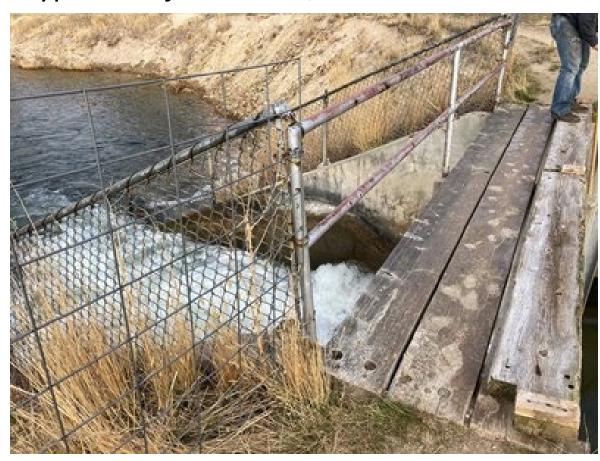

- House Bill 6
- Rank 3
- Page 71

Helena Valley Irrigation District -Regulating Reservoir Preservation & Bypass Project

- House Bill 6
- r Rank 4
  - Page 72

Buffalo Rapids Irrigation Project 2– Shirley Main Canal Rehabilitation Phase 2