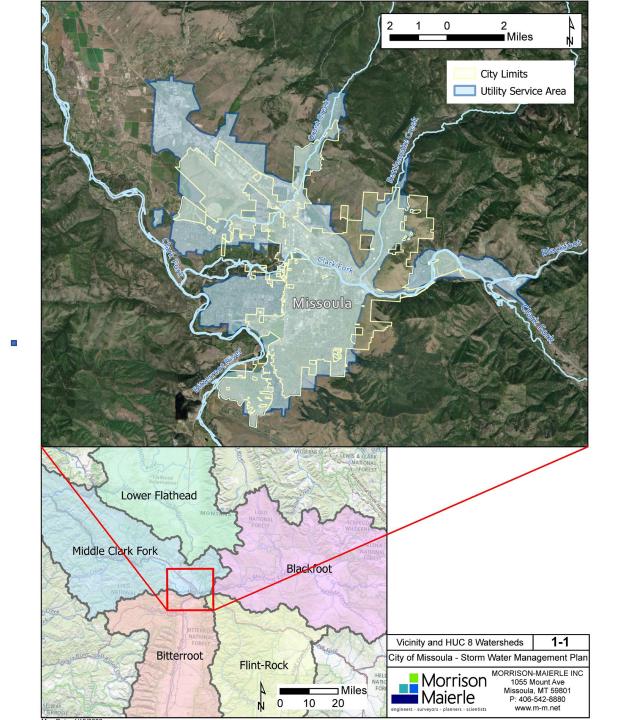

•

Yellowstone Boys and Girls Ranch County WSD-Wastewater System Improvements

- House Bill 6
- Rank 48
- Page 66

Lagoons

Missoula, City of-Comprehensive Stormwater Plan

- House Bill 6
- Rank 30
- Page 48