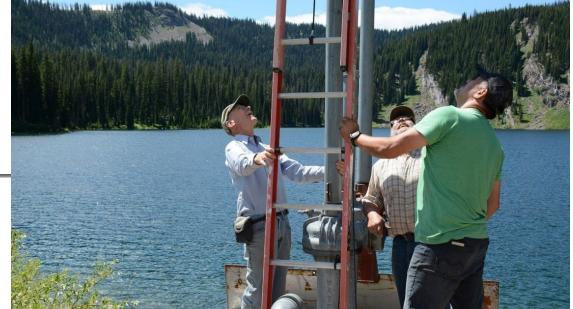

- House Bill 6
- Rank 35
- Page 53

Chester, Town of– Water Systems Improvements Project

- House Bill 6
- Rank 43
- Page 61

Filter backwash pump

Supernatant (recycle) pump

Judith Gap, Town of -Judith Gap Wastewater Line and Meter Upgrade Project

- House Bill 6
- Rank 49
- Page 67

TOWN OF WEST YELLOWSTONE WASTEWATER TREATMENT