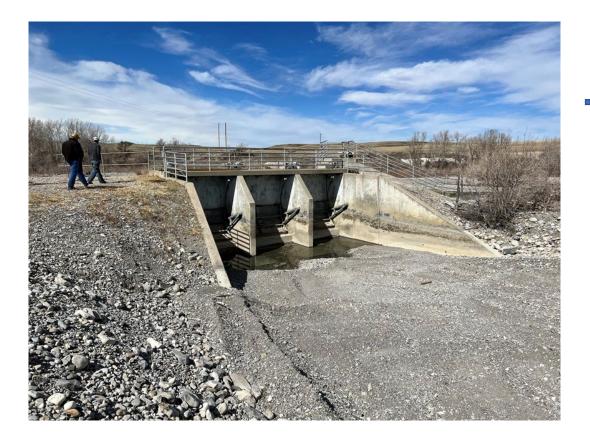

- House Bill 6
- Rank 5
- Page 73

Pondera County **Conservation District** -Birch Creek Diversion • **Automation Project** 

- House Bill 6
- Rank 6
- Page 74

Madison County -Big Hole River Restoration Design and Permitting