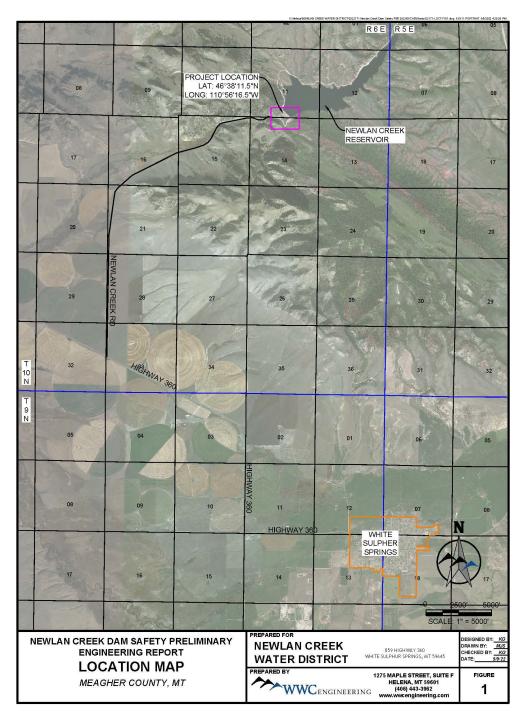

#### **Ruby Valley** Conservation District-• House Bill 6 Upper Jefferson • Rank 8 Channel Restoration • Page 76 Project

Newlan Creek Water District-Newlan Creek Dam Safety Improvements

- House Bill 6
- Rank 9
- Page 77