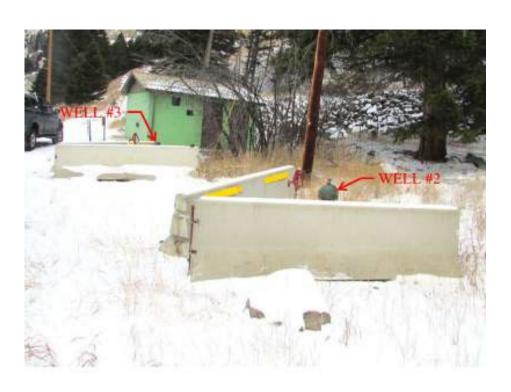

Mine drainage pipes in the District to more groundwater away from homes

Mine Drainage by Fire Hall

Mine Drainage by Romanchuk's

Rusty Ditch

North Cut Bank **Glacier County WSD-**North Cut Bank **Glacier County** Wastewater Lift Station Improvements