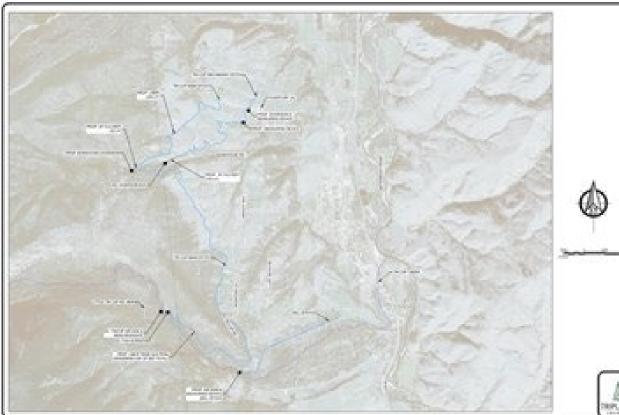

- Rank 12
- Page 80

Buffalo Rapids Irrigation Project 1– Eiker Reach Canal Rehabilitation Project

- House Bill 6
- Rank 13
- Page 81

Figure 1. General Map Location

Hill County -Beaver Creek Dam Tailwater Channel Restoration

- House Bill 6
- Rank 14
- Page 82

Granite Conservation District - Allendale Ditch Rehabilitation

- House Bill 6
- Rank 15
- Page 83

Figure 2 – Two of the historic drop structures

Figure 3 - An un-lined section of the irrigation ditch system