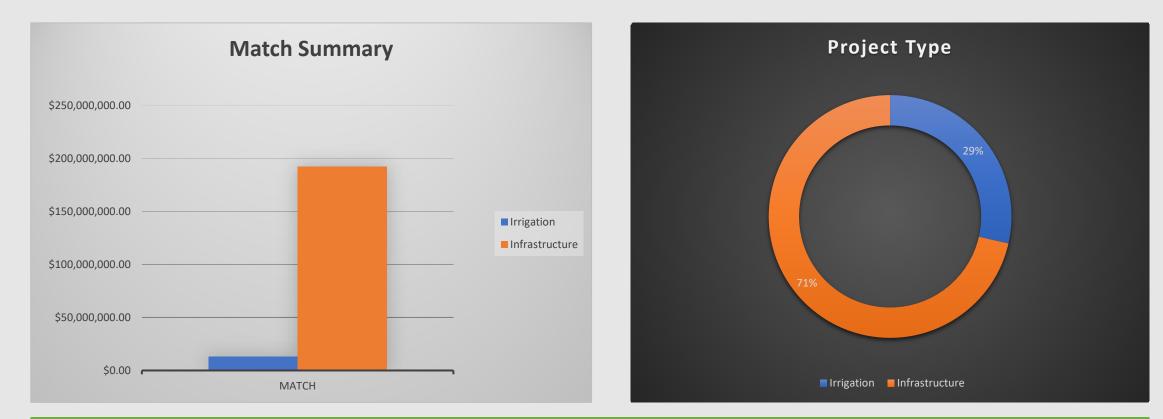

### Irrigation vs. Infrastructure

Irrigation matching funds = \$12,895,495 Infrastructure matching funds = \$192,137,186