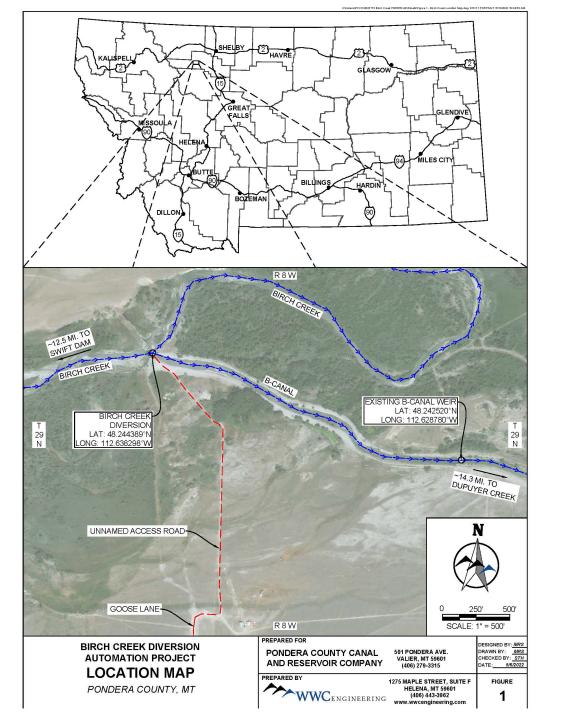

- House Bill 6
- Rank 5
- Page 73

Pondera County **Conservation District** -Birch Creek Diversion • **Automation Project** 

- House Bill 6
- Rank 6
- Page 74

Madison County -Big Hole River Restoration Design and Permitting