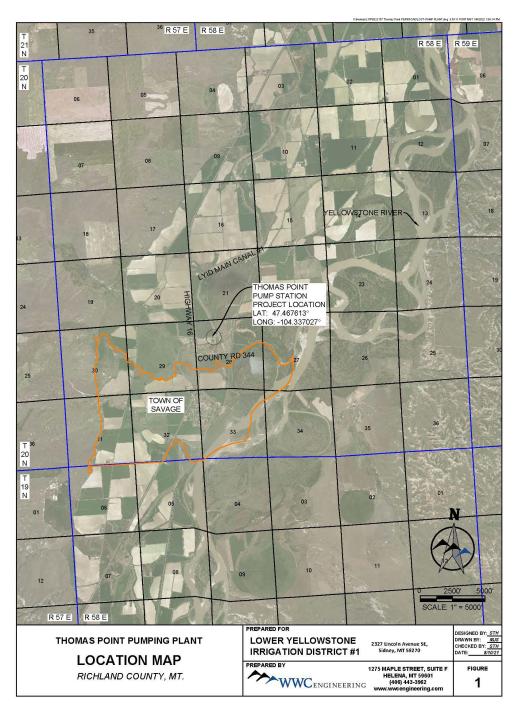

Greenfields Irrigation District - Pishkun Inlet Hydroelectric Project

• House Bill 6

- Rank 1
- Page 69

Lower Yellowstone Irrigation District #1-Thomas Point Pumping Plant Rehabilitation

• House Bill 6

- Rank 2
- Page 70