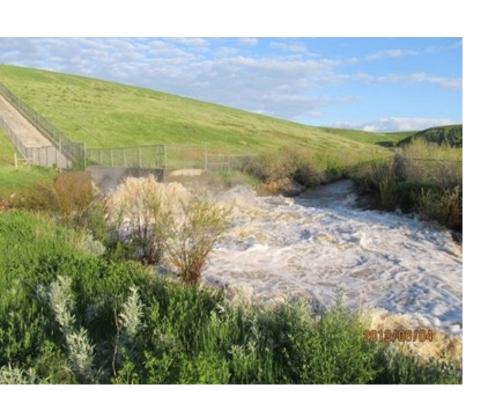

- Rank 12
- Page 80

Buffalo Rapids Irrigation Project 1– Eiker Reach Canal Rehabilitation Project

- House Bill 6
- Rank 13
- Page 81

Figure 1. General Map Location

Hill County -Beaver Creek Dam Tailwater Channel Restoration