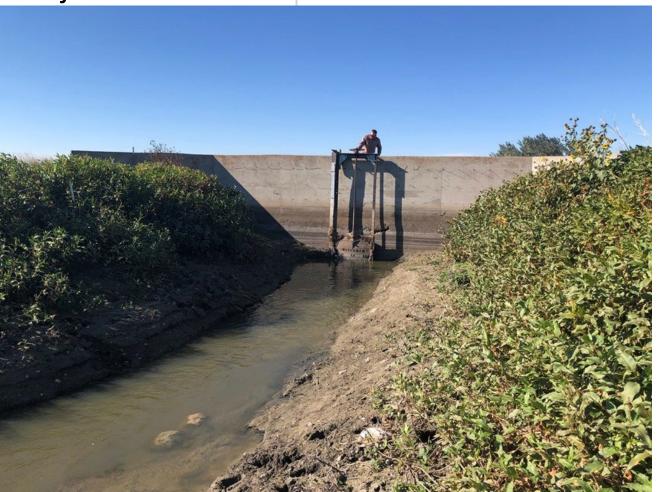

Blaine County–NCIA North Chinook Reservoir Dam Outlet Rehabilitation Project

- House Bill 6
- Rank 16
- Page 84

Paradise Valley Irrigation District-Hillside Ditch Pipeline Conversion Phase 2

- House Bill 6
- Rank 17
- Page 85