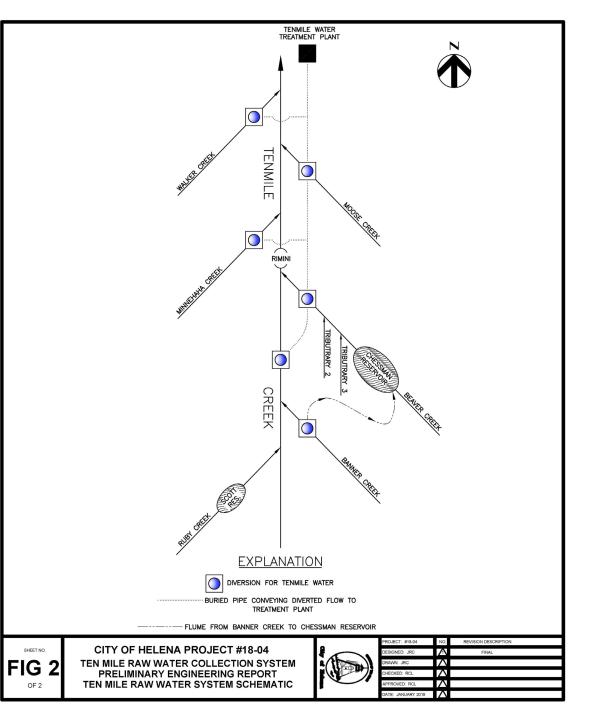

Helena, City of -Red Mountain Flume Repairs Project #22-05

House Bill 6Rank 15

• Page 33

Clancy WSD-Water System Improvements • House Bill 6

- Rank 34
- Page 52

Basin County WSD -Water System Improvements Project