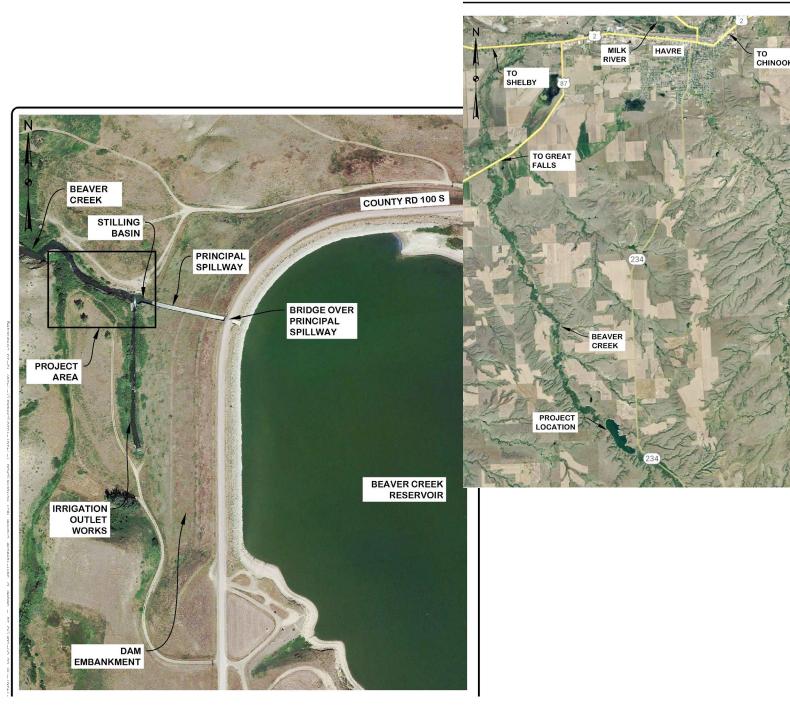

- Rank 12
- Page 80

Buffalo Rapids Irrigation Project 1– Eiker Reach Canal Rehabilitation Project

- House Bill 6
- Rank 13
- Page 81

Figure 1. General Map Location

Hill County -Beaver Creek Dam Tailwater Channel Restoration