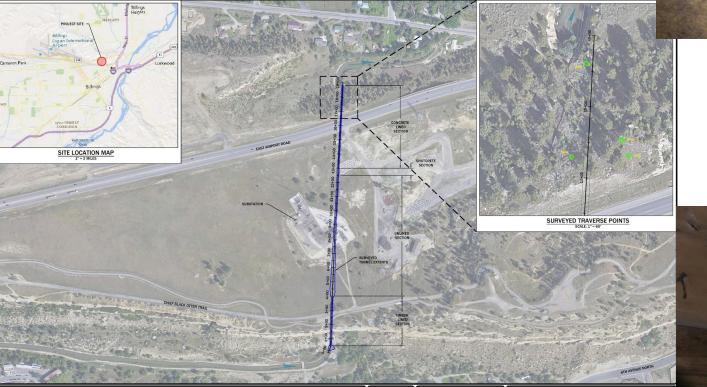

FIGURE 1. PROJECT LOCATION MAP

Huntley Irrigation District -Highline Discharge Pipeline Rehabilitation

• House Bill 6

- Rank 18
- Page 86

Tin Cup WSD-Tin Cup and Mill Ditch Improvements

House Bill 6Rank 19Page 87

Billings, City of–Rim Tunnel Rehabilitation Project

- House Bill 6
- Rank 20
- Page 88