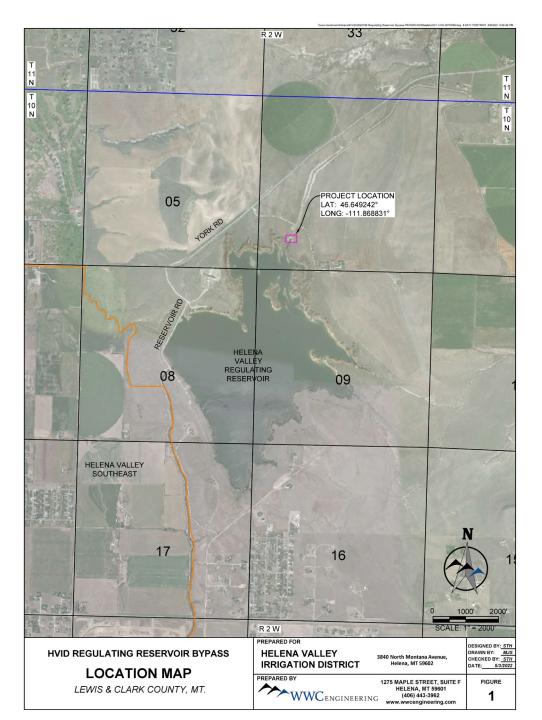

- House Bill 6
- Rank 3
- Page 71

Helena Valley Irrigation District -Regulating Reservoir Preservation & Bypass Project

- House Bill 6
- r Rank 4
  - Page 72

Buffalo Rapids Irrigation Project 2– Shirley Main Canal Rehabilitation Phase 2