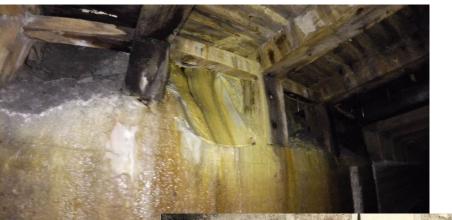

Helena, City of -Red Mountain Flume Repairs Project #22-05

House Bill 6Rank 15

• Page 33

Clancy WSD-Water System Improvements • House Bill 6

- Rank 34
- Page 52

Basin County WSD -Water System Improvements Project