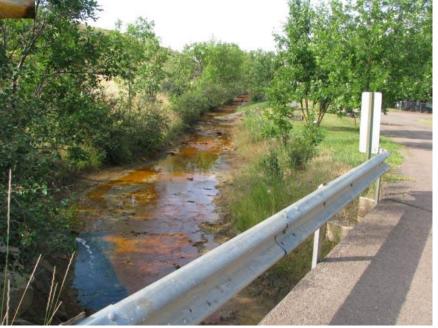

Mine drainage pipes in the District to more groundwater away from homes

Mine Drainage by Fire Hall

Mine Drainage by Romanchuk's

Rusty Ditch

North Cut Bank **Glacier County WSD-**North Cut Bank **Glacier County** Wastewater Lift Station Improvements