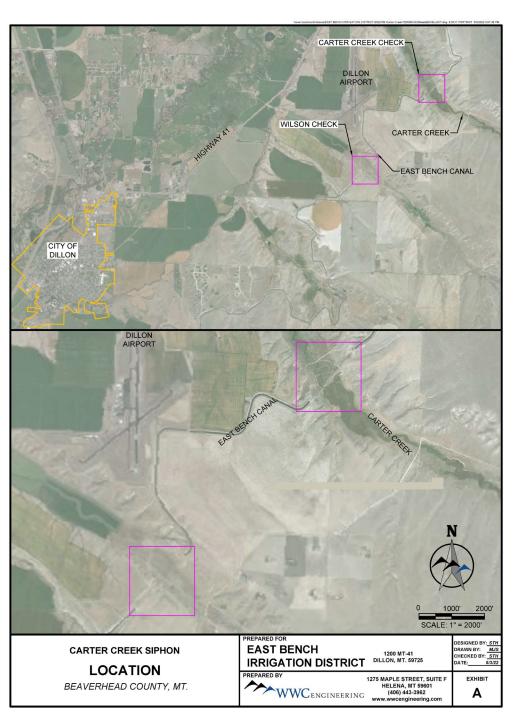

Savage Irrigation District-Pump Station Rehabilitation

• House Bill 6

- Rank 10
- Page 78

Pondera County Conservation District -PCCRC C-Canal Headworks Automation

- House Bill 6
- Rank 11
- Page 79

East Bench Irrigation District - Carter Creek Lining & Headgate Automation • House Bill 6

- Rank 12
- Page 80

Buffalo Rapids Irrigation Project 1– Eiker Reach Canal Rehabilitation Project

- House Bill 6
- Rank 13
- Page 81

Figure 1. General Map Location

Hill County -Beaver Creek Dam Tailwater Channel Restoration