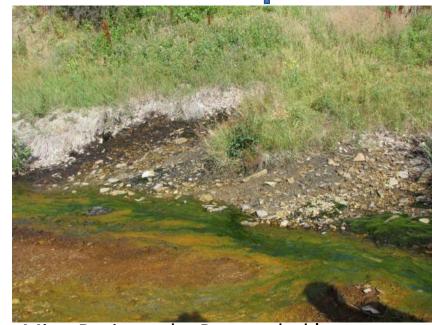

Mine drainage pipes in the District to more groundwater away from homes

Mine Drainage by Fire Hall

Mine Drainage by Romanchuk's

Rusty Ditch

North Cut Bank **Glacier County WSD-**North Cut Bank **Glacier County** Wastewater Lift Station Improvements