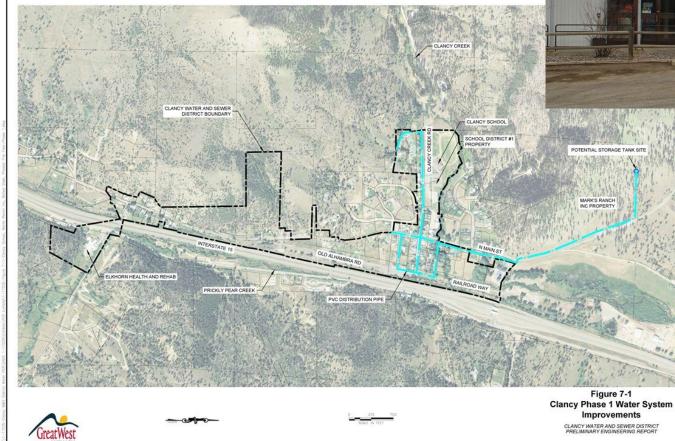

Helena, City of -Red Mountain Flume Repairs Project #22-05

House Bill 6Rank 15

• Page 33

Clancy WSD-Water System Improvements • House Bill 6

- Rank 34
- Page 52

Basin County WSD -Water System Improvements Project