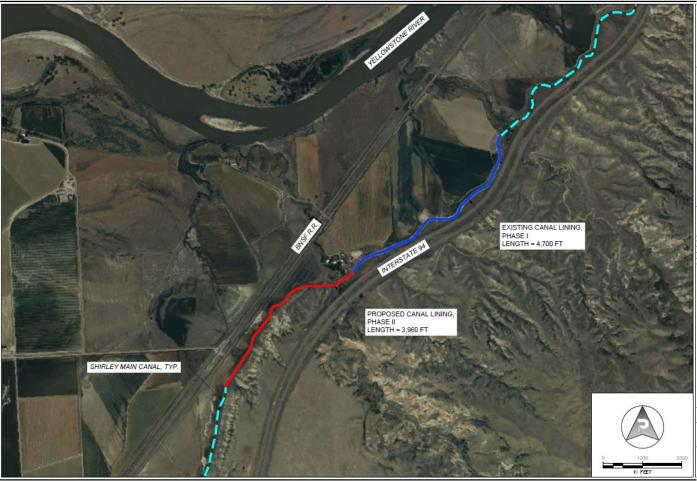

- House Bill 6
- Rank 3
- Page 71

Helena Valley Irrigation District -Regulating Reservoir Preservation & Bypass Project

- House Bill 6
- r Rank 4
  - Page 72

Buffalo Rapids Irrigation Project 2– Shirley Main Canal Rehabilitation Phase 2