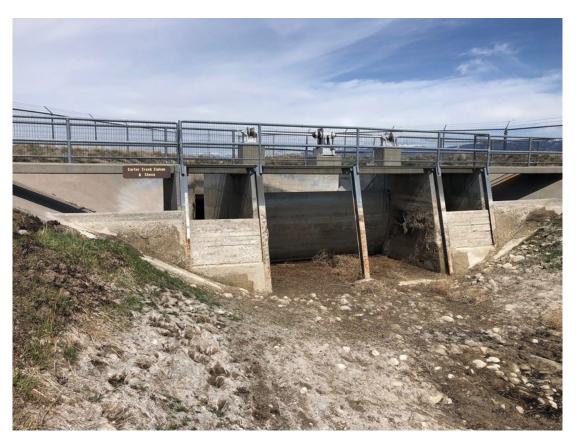

Savage Irrigation District-Pump Station Rehabilitation

• House Bill 6

- Rank 10
- Page 78

Pondera County Conservation District -PCCRC C-Canal Headworks Automation

- House Bill 6
- Rank 11
- Page 79

East Bench Irrigation District - Carter Creek Lining & Headgate Automation • House Bill 6

- Rank 12
- Page 80

Buffalo Rapids Irrigation Project 1– Eiker Reach Canal Rehabilitation Project

- House Bill 6
- Rank 13
- Page 81

Figure 1. General Map Location

Hill County -Beaver Creek Dam Tailwater Channel Restoration