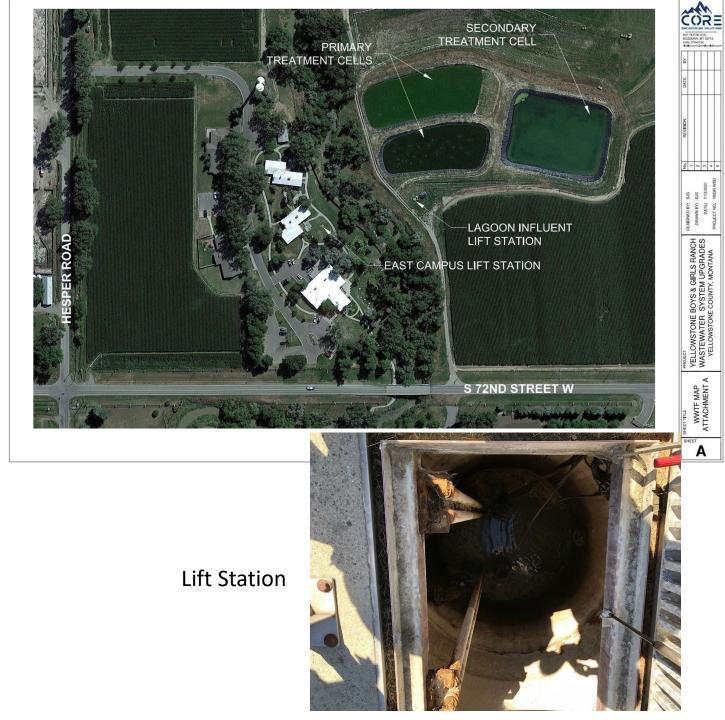

•

Yellowstone Boys and Girls Ranch County WSD-Wastewater System Improvements

- House Bill 6
- Rank 48
- Page 66

Lagoons

Missoula, City of-Comprehensive Stormwater Plan

- House Bill 6
- Rank 30
- Page 48