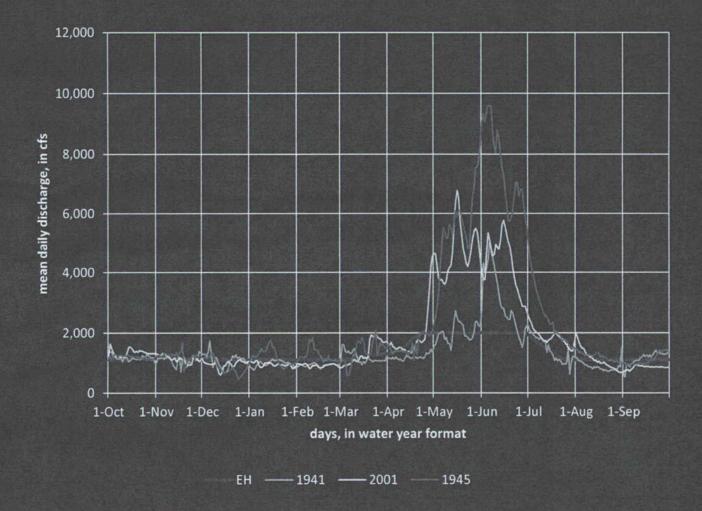

Clark Fork River above Missoula gage.

EH is State proposed enforceable hydrograph; 1941 is driest year in period; 2001 is 10<sup>th</sup> percentile year in period; 1945 is 20<sup>th</sup> percentile year in period. Period 1930 – 2011.