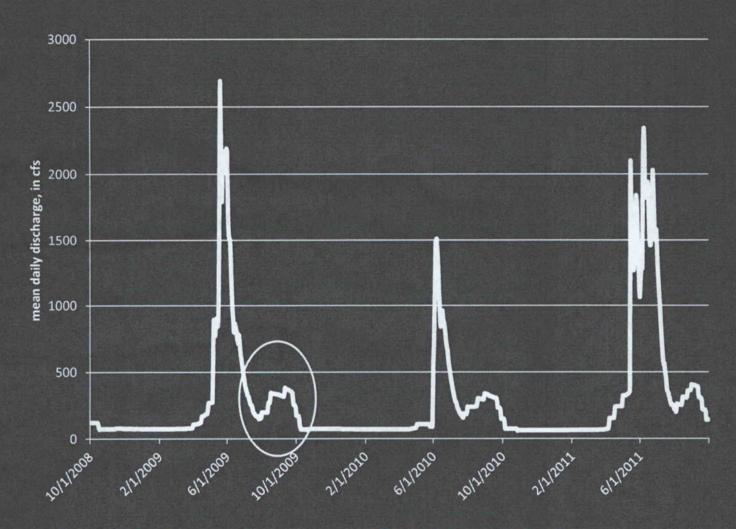

#### Kootenai River Basin 2

West Fork Bitterroot River near Conner; gage located below Painted Rocks Reservoir. Hydrograph shows the summer release pattern, which includes contract water releases for irrigation and instream flow uses.