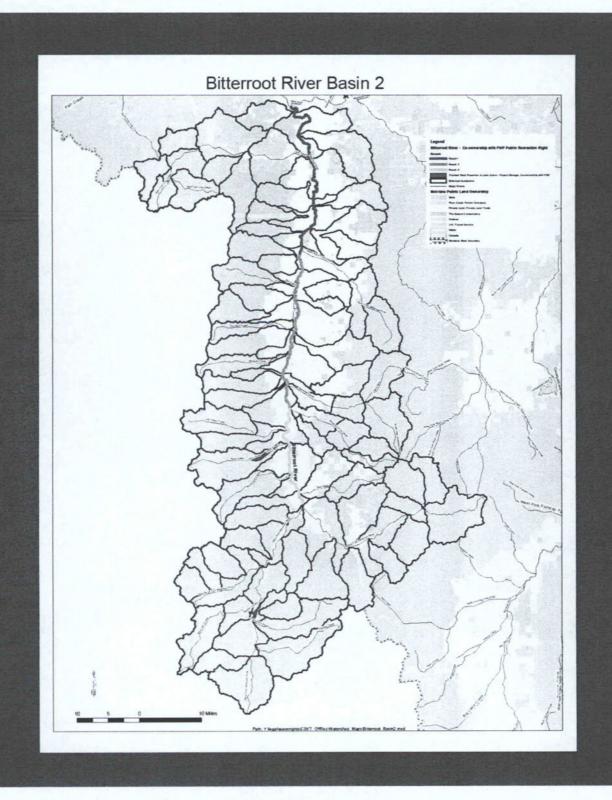

# **Elements of State Proposal**

- 1. <u>Instream Flow Water Right (Enforceable Hydrograph) on the Swan River and the</u> Kootenai River
  - Water right based on a natural, dry year hydrograph with a fisheries purpose
  - Water right held by the CSKT with a time immemorial priority date
- Co Ownership of Water Rights currently held by the Montana Fish, Wildlife and Parks
  - Public Recreation or Murphy [Instream] rights on the mainstem of the Bitterroot River, the Blackfoot River, the Flathead River and mainstem forks, Rock Creek in the Clark Fork, and filed use rights on the Tobacco River and Young Creek in the Kootenai Drainage
  - Public Recreation Water Rights on lakes in the Clearwater and Blackfoot Drainages and upper Little Bitterroot Basin