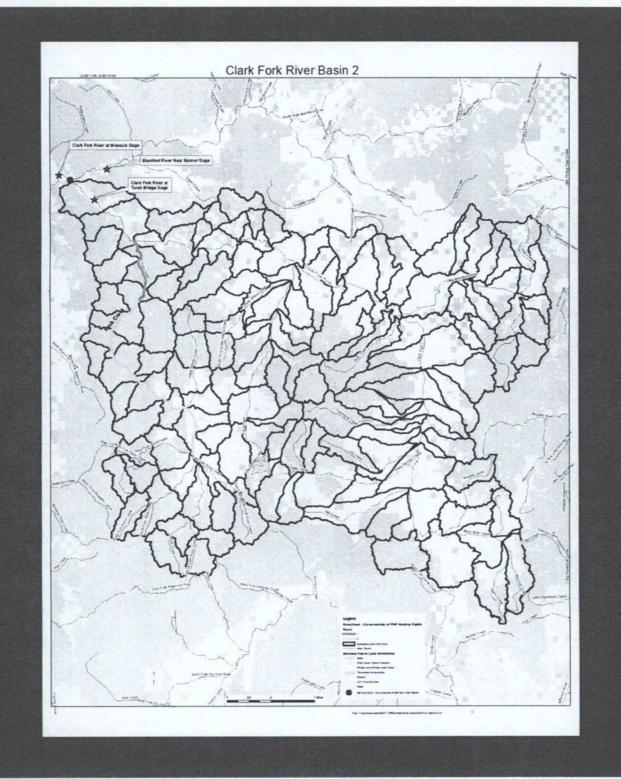

Clark Fork River above Missoula gage.

EH is State proposed enforceable hydrograph; 1941 is driest year in period; 2001 is 10<sup>th</sup> percentile year in period; 1945 is 20<sup>th</sup> percentile year in period. Period 1930 – 2011.