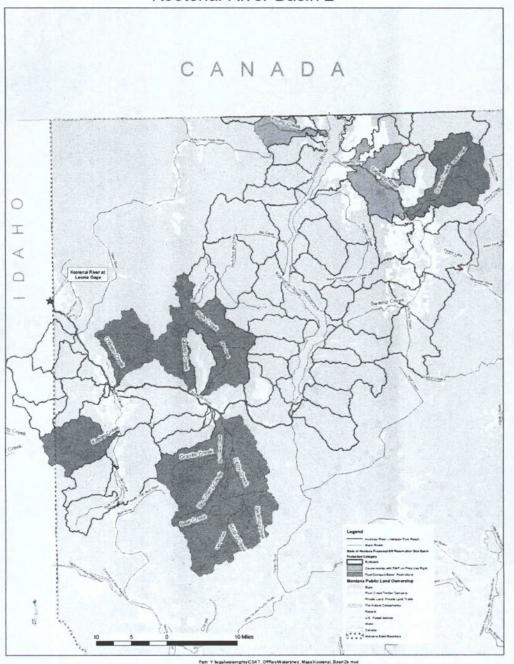

# Elements of State Proposal continued

- 5. Basin Restrictions in selected tributaries in the Kootenai and Swan Valleys
  - Basin Restrictions are located in tributaries that are defined as critical bull trout habitat – not all tributaries in the Kootenai or Swan valleys included
  - The State, through DNRC administration, would place a cap on future development of water in named tributaries. No water right would be assigned to the Tribes
  - In two basins in the Kootenai Drainage Graves Creek and O'Brien Creek, the State would close the basins to future appropriations