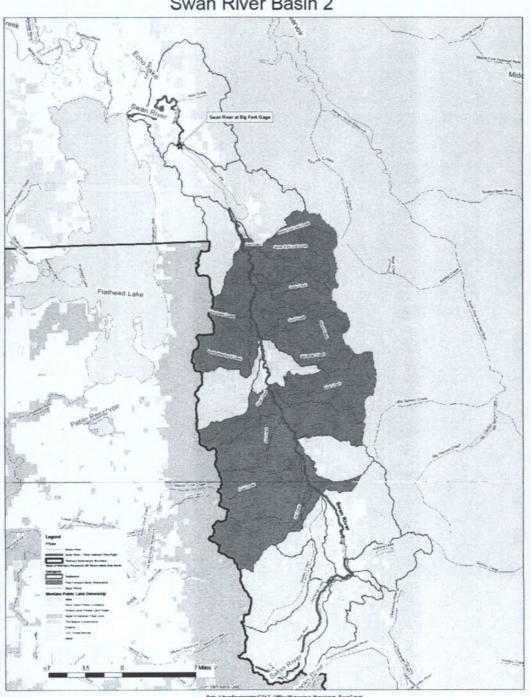

# **Elements of State Proposal**

- 1. <u>Instream Flow Water Right (Enforceable Hydrograph) on the Swan River and the</u> Kootenai River
  - Water right based on a natural, dry year hydrograph with a fisheries purpose
  - Water right held by the CSKT with a time immemorial priority date
- Co Ownership of Water Rights currently held by the Montana Fish, Wildlife and Parks
  - Public Recreation or Murphy [Instream] rights on the mainstem of the Bitterroot River, the Blackfoot River, the Flathead River and mainstem forks, Rock Creek in the Clark Fork, and filed use rights on the Tobacco River and Young Creek in the Kootenai Drainage
  - Public Recreation Water Rights on lakes in the Clearwater and Blackfoot Drainages and upper Little Bitterroot Basin