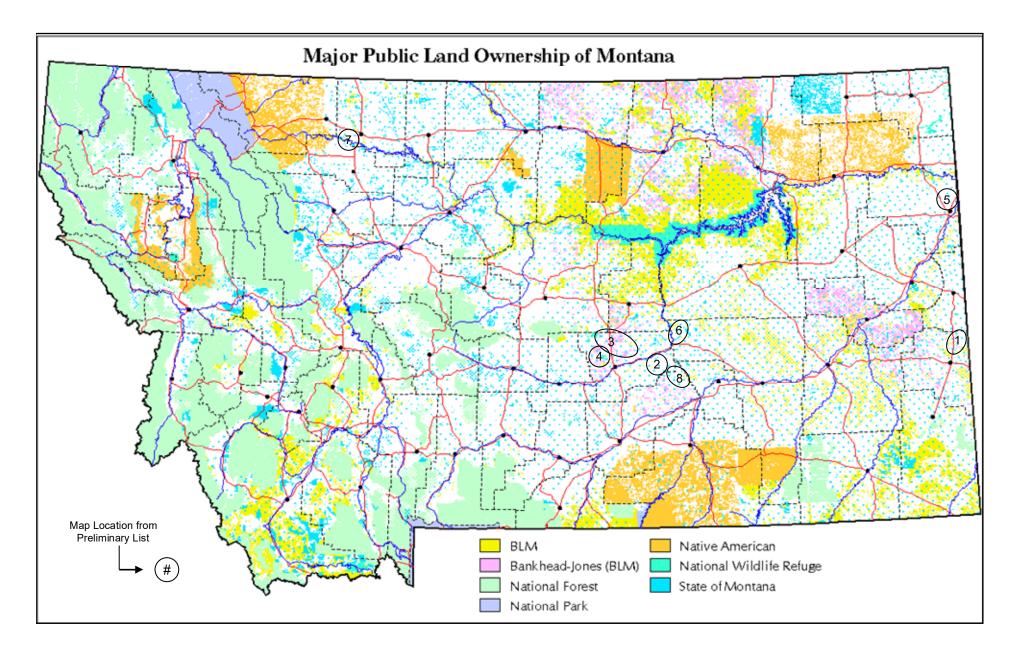

Total Tracts

28

**Total Acres** 14,288.98

State of Montana Oil & Gas Online Lease Sale – May 29 to June 4, 2024, Hosted by EnergyNet Areas where tracts are proposed for lease are noted with a large number corresponding to the map location number on the preliminary lease sale list. Additional lease sale information is available at <u>https://dnrc.mt.gov/TrustLand/subsurface-resources/</u> and at <u>https://www.energynet.com/govt\_listing.pl</u>

The enclosed Preliminary Lease Sale list summarizes the tracts nominated for lease. The list sorts the tracts by county, and then by legal location within the county (i.e. township, range and section). A reference map is also included. The general areas where tracts are located are identified by numbered circles, which corresponds to the map location numbers for each county on the Preliminary Lease Sale list. The final lease sale list may not include all tracts currently listed, but no tracts will be added. Lease sale tract numbers will be assigned when the final list is prepared. The final list will be distributed on or about May 6, 2024 and will also include a listing of any additional stipulations.