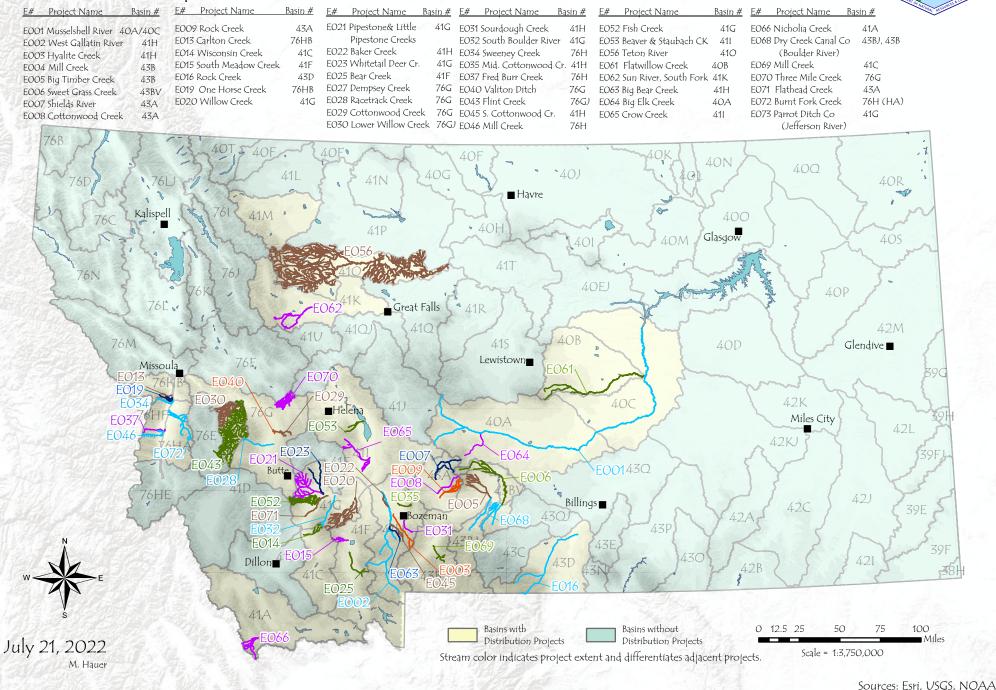

#### Water Distribution Projects

| E# Project Name Basin # E# Pro                                                                                                                                                                                                                                                                                                                                                                                                                                                                                                                                                                                                                                                                                                       |
|--------------------------------------------------------------------------------------------------------------------------------------------------------------------------------------------------------------------------------------------------------------------------------------------------------------------------------------------------------------------------------------------------------------------------------------------------------------------------------------------------------------------------------------------------------------------------------------------------------------------------------------------------------------------------------------------------------------------------------------------------------------------------------------------------------------------------------------------------------------------------------------------------------------------------------------------------------------------------------------------------------------------------------------------------------------------------------------------------------------------------------------------------------------------------------------------------------------------------------------------------------------------------------------------------------------------------------------------------------------------------------------------------------------------------------------------------------------------------------------------------------------------------------------------------------------------------------------------------------------------------------------------------------------------------------------------------------------------------------------------------------------------------------------------------------------------------------------------------------------------------------------------------------------------------------------------------------------------------------------------------------------------------------------------------------------------------------------------------------------------------------------------------------------------------------------------------------------------------------------------------------------------------------------------------------------------------------------------------------------------------------------------------------------------------------------------------------------------------------------------------------------------------------------------------------------------------------------------------------------------------------------------------------------------------------------------------------------------------------------------------------------------------------------------------------------------------------------|
| EO01Musselshell River40A/40CEO12Silver Greek411EO22Baker Creek411EO23Dry Greek430EO44Cottonwood Creek76FEO55Teton River410EO67Dupyer Creek & Tribs41MEO02West Gallatin River41HEO13Carlton Creek76HEO22Nuhitetail Deer Cr.41GEO33bry Greek76HEO45So. Cottonwood Creek76FEO55EO56Teton River410EO67Dupyer Creek & Tribs41MEO03Hyalite Creek41HEO14Wisconsin Creek41FEO32Whitetail Deer Cr.41GEO35Nidele Cottonwood Cr.41HEO45So. Cottonwood Creek76FEO57EU68Dry Creek & A1B//43BEO04Mill Creek43BEO15South Meadow Creek41FEO35Bear Creek41FEO35Bilwater Creek76HEO47Deep Creek41HEO59Washington Creek76FEO69Pwill Creek41CEO05Big Timber Creek43BEO16Rock Creek43DEO26Sheafman Creek76HEO37Fred Burr Creek76HEO49Indian Creek76FEO50EO50Pwill Creek41CEO59Mall Creek41CEO59Nashington Creek76FEO50Pwill Creek41DEO59Pwill Creek41DEO59Pwill Creek41HEO59Pwill Creek76FEO50Pwill Creek41HEO57EO50Pwill Creek                                                                                                                                                                                                                                                                                                                                                                                                                                                                                                                                                                                                                                                                                                                                                                                                                                                                                                                                                                                                                                                                                                                                                                                                                                                                                                                                                                                                                                                                                                                                                                                                                                                                                                                                                                                                                                                                                                                           |
| 76B E051 40F 40F 40F 40F 40K 40N 40Q 40R   76D 76L 41L 41N 40G 40J 40L 40Q 40R   76C Kalispell 76I 41M 667 41P 40H 40H 40O 40O   76C Kalispell 76I 41M 667 41P 40H 40H 40M Glasgow 40S                                                                                                                                                                                                                                                                                                                                                                                                                                                                                                                                                                                                                                                                                                                                                                                                                                                                                                                                                                                                                                                                                                                                                                                                                                                                                                                                                                                                                                                                                                                                                                                                                                                                                                                                                                                                                                                                                                                                                                                                                                                                                                                                                                                                                                                                                                                                                                                                                                                                                                                                                                                                                                               |
| 76N 76J 76J 410 41T   76K 76K Great Falls 41R   76K 600-41K Great Falls 41R   76M 410 410 410   76M 6044 410 410   76M 6054 76F 6059   6057 6012 601 601   6011 601 601 590                                                                                                                                                                                                                                                                                                                                                                                                                                                                                                                                                                                                                                                                                                                                                                                                                                                                                                                                                                                                                                                                                                                                                                                                                                                                                                                                                                                                                                                                                                                                                                                                                                                                                                                                                                                                                                                                                                                                                                                                                                                                                                                                                                                                                                                                                                                                                                                                                                                                                                                                                                                                                                                          |
| E019<br>E039<br>E039<br>E047<br>E047<br>E047<br>E047<br>E047<br>E047<br>E047<br>E047<br>E047<br>E047<br>E047<br>E047<br>E047<br>E047<br>E047<br>E047<br>E047<br>E047<br>E047<br>E047<br>E047<br>E047<br>E047<br>E047<br>E047<br>E047<br>E047<br>E047<br>E047<br>E047<br>E047<br>E047<br>E047<br>E047<br>E047<br>E047<br>E047<br>E047<br>E047<br>E047<br>E047<br>E047<br>E047<br>E047<br>E047<br>E047<br>E047<br>E047<br>E047<br>E047<br>E047<br>E047<br>E047<br>E047<br>E047<br>E047<br>E047<br>E047<br>E047<br>E047<br>E047<br>E047<br>E047<br>E047<br>E047<br>E047<br>E047<br>E047<br>E047<br>E047<br>E047<br>E047<br>E047<br>E047<br>E047<br>E047<br>E047<br>E047<br>E047<br>E047<br>E047<br>E047<br>E047<br>E047<br>E047<br>E047<br>E047<br>E047<br>E047<br>E047<br>E047<br>E047<br>E047<br>E047<br>E047<br>E047<br>E047<br>E047<br>E047<br>E047<br>E047<br>E047<br>E047<br>E047<br>E047<br>E047<br>E047<br>E047<br>E047<br>E047<br>E047<br>E047<br>E047<br>E047<br>E047<br>E047<br>E047<br>E047<br>E047<br>E047<br>E047<br>E047<br>E047<br>E047<br>E047<br>E047<br>E047<br>E047<br>E047<br>E047<br>E047<br>E047<br>E047<br>E047<br>E047<br>E047<br>E047<br>E047<br>E047<br>E047<br>E047<br>E047<br>E047<br>E047<br>E047<br>E047<br>E047<br>E047<br>E047<br>E047<br>E047<br>E047<br>E047<br>E047<br>E047<br>E047<br>E047<br>E047<br>E047<br>E047<br>E047<br>E047<br>E047<br>E047<br>E047<br>E047<br>E047<br>E047<br>E047<br>E047<br>E047<br>E047<br>E047<br>E047<br>E047<br>E047<br>E047<br>E047<br>E047<br>E047<br>E047<br>E047<br>E047<br>E047<br>E047<br>E047<br>E047<br>E047<br>E047<br>E047<br>E047<br>E047<br>E047<br>E047<br>E047<br>E047<br>E047<br>E047<br>E047<br>E047<br>E047<br>E047<br>E047<br>E047<br>E047<br>E047<br>E047<br>E047<br>E047<br>E047<br>E047<br>E047<br>E047<br>E047<br>E047<br>E047<br>E047<br>E047<br>E047<br>E047<br>E047<br>E047<br>E047<br>E047<br>E047<br>E047<br>E047<br>E047<br>E047<br>E047<br>E047<br>E047<br>E047<br>E047<br>E047<br>E047<br>E047<br>E047<br>E047<br>E047<br>E047<br>E047<br>E047<br>E047<br>E047<br>E047<br>E047<br>E047<br>E047<br>E047<br>E047<br>E047<br>E047<br>E047<br>E047<br>E047<br>E047<br>E047<br>E047<br>E047<br>E047<br>E047<br>E047<br>E047<br>E047<br>E047<br>E047<br>E047<br>E047<br>E047<br>E047<br>E047<br>E047<br>E047<br>E047<br>E047<br>E047<br>E047<br>E047<br>E047<br>E047<br>E047<br>E047<br>E047<br>E047<br>E047<br>E047<br>E047<br>E047<br>E047<br>E047<br>E047<br>E047<br>E047<br>E047<br>E047<br>E047<br>E047<br>E047<br>E047<br>E047<br>E047<br>E047<br>E047<br>E047<br>E047<br>E047<br>E047<br>E047<br>E047<br>E047<br>E047<br>E047<br>E047<br>E047<br>E047<br>E047<br>E047<br>E047<br>E047<br>E047<br>E047<br>E047<br>E047<br>E047<br>E047<br>E047<br>E047<br>E047<br>E047<br>E047<br>E047<br>E047<br>E047<br>E047<br>E047<br>E047<br>E047 |
| F032 F032 F032 F032 F032 F032 F032 F032 F032 F033 F032 F033                                                                                                                                                                                                                                                                                                                                                                                                                                                                                                                                                                                                                                                                                                                                                                                                                                                                                                                                                                                                                                                                                                                                                                                                                                                                                                                                                                                                                                                                                                                                                                                                                                                                                                                                                                                                                                                                                                                                                                                                                                                                                                                                                                                                                                                 |
| July 21, 2022   M. Hauer     M. Hauer   E066                                                                                                                                                                                                                                                                                                                                                                                                                                                                                                                                                                                                                                                                                                                                                                                                                                                                                                                                                                                                                                                                                                                                                                                                                                                                                                                                                                                                                                                                                                                                                                                                                                                                                                                                                                                                                                                                                                                                                                                                                                                                                                                                                                                                                                                                                                                                                                                                                                                                                                                                                                                                                                                                                                                                                                                         |

# ASSISTANCE FOR DISTRICT COURT – ADMINISTRATION OF WATER COURT DECREES 2022 ACTIVE WATER DISTRIBUTION PROJECTS

## Water Distribution Projects