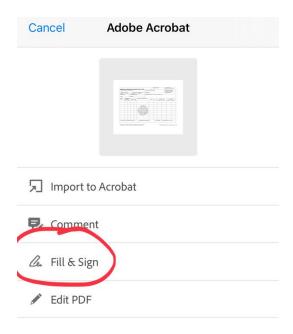

## Montana DNRC Combined Emergency Personnel & Equipment Fillable Shift Ticket instructions for Apple or Android Devices

Filling out the combined shift with the Adobe Acrobat App.

Download the shift ticket and open it in the Adobe Acrobat App using the fill & Sign button.