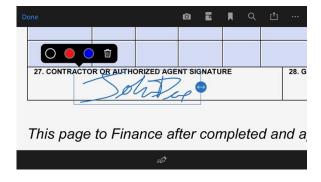

## Create the signature

Place your signature in the appropriate signature block and change ink color to BLUE if possible.

You can now export (Box with up arrow on Apple) and share a copy with your Supervisor for their approval. Copy can be emailed to your supervisor for their signature. Can be airdropped between Apple devices or may be shared between Android devices.