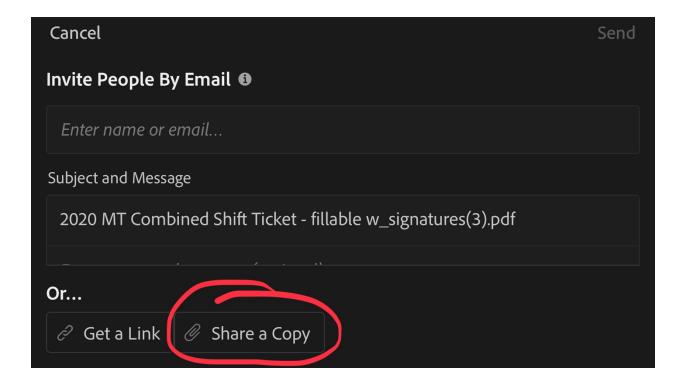

## Create the signature

Place your signature in the appropriate signature block and change ink color to BLUE if possible.

You can now export (Box with up arrow on Apple) and share a copy with your Supervisor for their approval. Copy can be emailed to your supervisor for their signature. Can be airdropped between Apple devices or may be shared between Android devices.

Email will have to be used for a mix of types of devices.