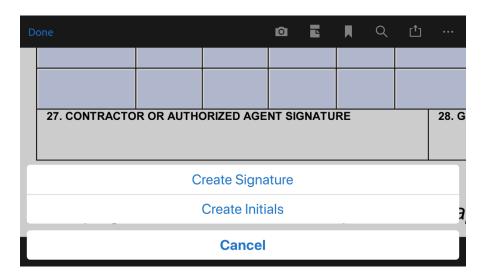

## Create the signature

Place your signature in the appropriate signature block and change ink color to BLUE if possible.

You can now export (Box with up arrow on Apple) and share a copy with your Supervisor for their approval. Copy can be emailed to your supervisor for their signature. Can be airdropped between Apple devices or may be shared between Android devices.