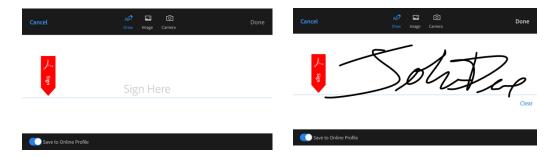

## Create the signature

Place your signature in the appropriate signature block and change ink color to BLUE if possible.

You can now export (Box with up arrow on Apple) and share a copy with your Supervisor for their approval. Copy can be emailed to your supervisor for their signature. Can be airdropped between Apple devices or may be shared between Android devices.