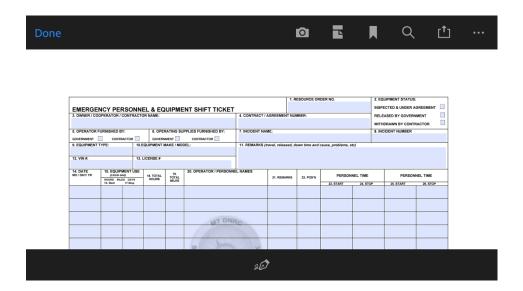

Form will open, fill in the appropriate information for Equipment and Personnel time.

Zoom to signature block and create signature.